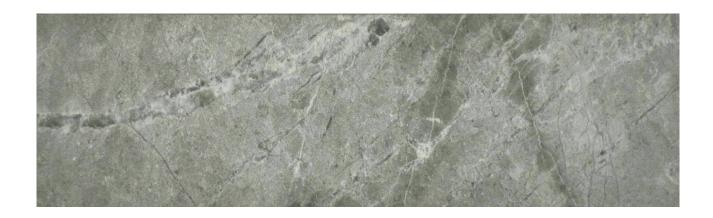

## PRODUCT 3X12 CARBON BULLNOSE

Tile | 3"x12" | Glazed Porcelain

## **GRAPHIC VARIETY**

## **TECHNICAL DATA**

CODE: AC69-289

NAME: 3X12 Carbon Bullnose

SIZE: 3"x12" SERIES: Regency FINISH: Matt LOOK: Marble Look FAMILY: Tile

FROST RESISTANCE: Yes

STYLE: Classic

SUITABLE FOR: Indoor,Shower TYPOLOGY: Glazed Porcelain TYPE OF PIECE: Bullnose USE: Floor and Wall