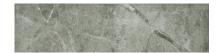

## PRODUCT 3X12 CARBON BULLNOSE

Tile | 3"x12" | Glazed Porcelain

## **TECHNICAL DATA**

CODE: AC69-289

NAME: 3X12 Carbon Bullnose

SIZE: 3"x12" SERIES: Regency FINISH: Matt LOOK: Marble Look FAMILY: Tile

FROST RESISTANCE: Yes

STYLE: Classic

SUITABLE FOR: Indoor,Shower TYPOLOGY: Glazed Porcelain TYPE OF PIECE: Bullnose USE: Floor and Wall