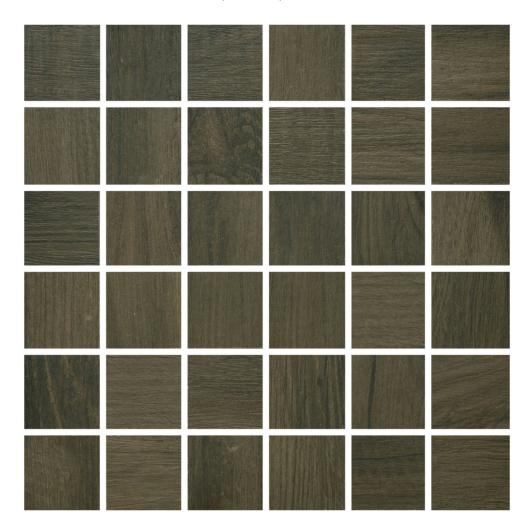

## PRODUCT 2X2 DENALI NOCE MOSAIC

Tile | 12"x12" | Porcelain

## **GRAPHIC VARIETY**