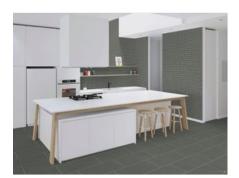

# PRODUCT CONCORD 12X24F UMBER MATTE

Tile | 12"x24" | Pressed Glazed Porcelain





## **GRAPHIC VARIETY**





## **ROOM SCENES**





#### **TECHNICAL DATA**

CODE: QUCN-UM-2

NAME: Concord 12X24F Umber Matte

SIZE: 12"x24" SERIES: Concord FINISH: Matte LOOK: Stone Look

BREAKING STRENGHT: >350 - >1600 CHEMICAL RESISTANCE: CLASS A

DCOF: MATTE ≥0.65 STATUS: Coming Soon

FAMILY: Tile

FROST RESISTANCE: Yes

PEI: 4

R VALUE: MATTE R10 SHADE VARIATION: V3

STAIN RESISTANCE: CLASS A & 5

STYLE: Contemporary

SUITABLE FOR: Indoor, Outdoor, Pool, Backsplash, Shower

TYPOLOGY: Pressed Glazed Porcelain

THICKNESS: 8.4 mm
TYPE OF PIECE: Field Tile
USE: Floor and Wall

WATER ABSORPTION: <=0.5%



#### **PACKING**

|         |              | BOX |      |    | PALLET |      |    |
|---------|--------------|-----|------|----|--------|------|----|
| Size    | Product type | pcs | sqft | lb | boxes  | sqft | lb |
| 12"x24" |