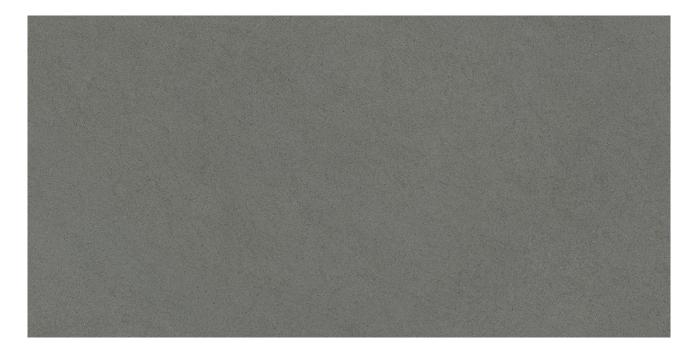

# PRODUCT CONCORD 12X24F UMBER MATTE

Tile | 12"x24" | Pressed Glazed Porcelain





## **GRAPHIC VARIETY**





## **ROOM SCENES**





#### **TECHNICAL DATA**

CODE: QUCN-UM-2

NAME: Concord 12X24F Umber Matte

SIZE: 12"x24" SERIES: Concord FINISH: Matte LOOK: Stone Look

BREAKING STRENGHT: >350 - >1600 CHEMICAL RESISTANCE: CLASS A

DCOF: MATTE ≥0.65 STATUS: Coming Soon

FAMILY: Tile

FROST RESISTANCE: Yes

PEI: 4

R VALUE: MATTE R10 SHADE VARIATION: V3

STAIN RESISTANCE: CLASS A & 5

STYLE: Contemporary

SUITABLE FOR: Indoor, Outdoor, Pool, Backsplash, Shower

TYPOLOGY: Pressed Glazed Porcelain

THICKNESS: 8.4 mm
TYPE OF PIECE: Field Tile
USE: Floor and Wall

WATER ABSORPTION: <=0.5%



#### **PACKING**

|         |              | BOX |      |    | PALLET |      |    |
|---------|--------------|-----|------|----|--------|------|----|
| Size    | Product type | pcs |