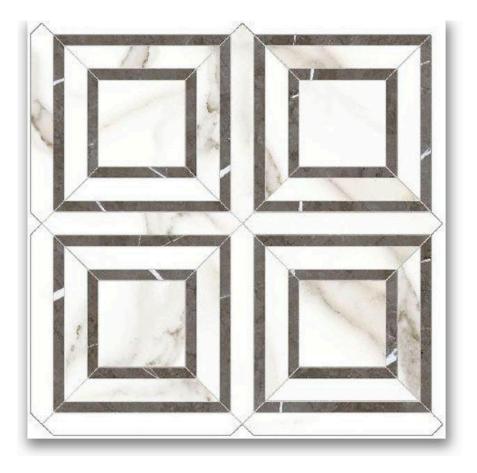

## PRODUCT POLISHED ADORATION PIAZZA MOSAIC

Tile | 12"x12" | Porcelain

## **TECHNICAL DATA**

CODE: QUAD-AD-M4PN NAME: Polished Adoration Piazza Mosaic SIZE: 12"x12" SERIES: Ardor FINISH: Polish LOOK: Marble Look FAMILY: Tile FROST RESISTANCE: Yes MOSAIC TYPE: Mesh-Mounted RECTIFIED: Yes STYLE: Contemporary SUITABLE FOR: Backsplash|Indoor TYPOLOGY: Porcelain TYPE OF PIECE: Mosaic USE: Floor and Wall