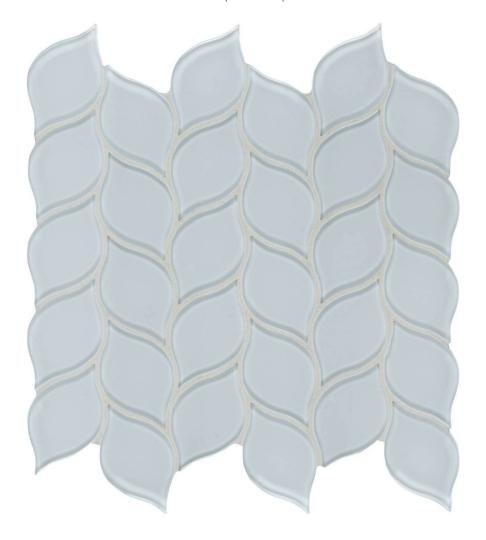

## PRODUCT SKYLIGHT PETAL MOSAIC

Tile | 12"x12" |

## **TECHNICAL DATA**

CODE: AC35-137

NAME: Skylight Petal Mosaic

SIZE: 12"x12"

SERIES: Bliss Element

FINISH: Gloss LOOK: Glass FAMILY: Tile

MOSAIC TYPE: Mesh-Mounted

STYLE: Classic