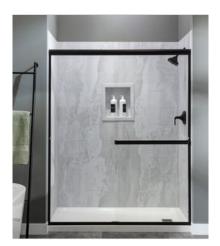

# PRODUCT ICED PEWTER SHOWER WALL KIT 36X36X78

Waterproof Wall and Floor Covering | 36"x36"x78" | SPC





## **GRAPHIC VARIETY**





## **ROOM SCENES**





#### **TECHNICAL DATA**

CODE: LC56216

NAME: Iced Pewter Shower Wall Kit 36x36x78

SIZE: 36"x36"x78" SERIES: Iced Pewter Plus

FINISH: Matte LOOK: Stone Look

CLICK SYSTEM: Lico Fast Click COMMERCIAL WARRANTY: 10 Year

EDGE: Beveled Edge

FAMILY: Waterproof Wall and Floor Covering

STYLE: Contemporary

SUITABLE FOR: Shower Indoor

TYPOLOGY: SPC TYPE OF PIECE: Kit

TYPOLOGY: Signature Plus Shower Wall

TOTAL THICKNESS: 5.0 mm

USE: Wall only

WEAR LAYER: UV Cured Lacquer



#### **PACKING**

|             |              | BOX |      |    | PALLET |      |    |
|-------------|--------------|-----|------|----|--------|------|----|
| Size        | Product type | pcs | sqft | lb | boxes  | sqft | lb |
| 36"x36"x78" |              | ·   |      |    |        | ·    |    |

**WARNING** The in