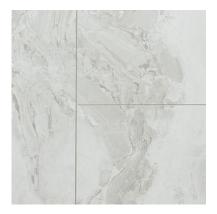

# PRODUCT ICED PEWTER SHOWER WALL KIT 36X36X78

Waterproof Wall and Floor Covering | 36"x36"x78" | SPC





## **GRAPHIC VARIETY**





## **ROOM SCENES**





#### **TECHNICAL DATA**

CODE: LC56216

NAME: Iced Pewter Shower Wall Kit 36x36x78

SIZE: 36"x36"x78" SERIES: Iced Pewter Plus

FINISH: Matte LOOK: Stone Look

CLICK SYSTEM: Lico Fast Click COMMERCIAL WARRANTY: 10 Year

EDGE: Beveled Edge

FAMILY: Waterproof Wall and Floor Covering

STYLE: Contemporary

SUITABLE FOR: Shower Indoor

TYPOLOGY: SPC TYPE OF PIECE: Kit

TYPOLOGY: Signature Plus Shower Wall

TOTAL THICKNESS: 5.0 mm

USE: Wall only

WEAR LAYER: UV Cured Lacquer



#### **PACKING**

|             |              | BOX |      |    | PALLET |      |    |
|-------------|--------------|-----|------|----|--------|------|----|
| Size        | Product type | pcs | sqft | lb | boxes  | sqft | lb |
| 36"x36"x78" |              | ·   |      |    |        | ·    |