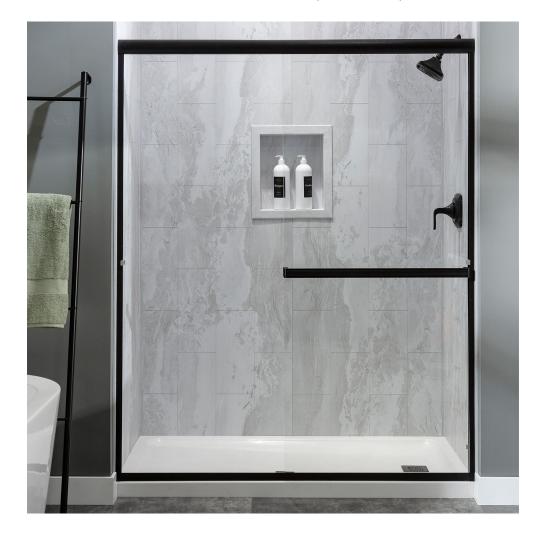

# PRODUCT ICED PEWTER SHOWER WALL KIT 36X36X78

Waterproof Wall and Floor Covering | 36"x36"x78" | SPC





## **GRAPHIC VARIETY**





## **ROOM SCENES**





#### **TECHNICAL DATA**

CODE: LC56216

NAME: Iced Pewter Shower Wall Kit 36x36x78

SIZE: 36"x36"x78" SERIES: Iced Pewter Plus

FINISH: Matte LOOK: Stone Look

CLICK SYSTEM: Lico Fast Click COMMERCIAL WARRANTY: 10 Year

EDGE: Beveled Edge

FAMILY: Waterproof Wall and Floor Covering

STYLE: Contemporary

SUITABLE FOR: Shower Indoor

TYPOLOGY: SPC TYPE OF PIECE: Kit

TYPOLOGY: Signature Plus Shower Wall

TOTAL THICKNESS: 5.0 mm

USE: Wall only

WEAR LAYER: UV Cured Lacquer



#### **PACKING**

|             |              | BOX |      |    | PALLET |      |    |
|-------------|--------------|-----|------|----|--------|------|----|
| Size        | Product type | pcs | sqft | lb | boxes  | sqft | lb |
| 36"x36"x78" |              | ·   |