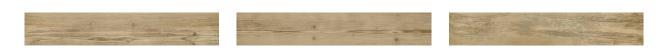

## PRODUCT WESTERN ALPINE 5.5X33F

Tile | 5"x32" | Porcelain





## **GRAPHIC VARIETY**





## **TECHNICAL DATA**

CODE: QUMR-WA-1 NAME: Western Alpine 5.5X33F SIZE: 5"x32" SERIES: Mount Rainier FINISH: Matt LOOK: Wood Look FAMILY: Tile FROST RESISTANCE: Yes PEI: 5 STYLE: Traditional SUITABLE FOR: Indoor,Outdoor TYPOLOGY: Porcelain TYPE OF PIECE: Field Tile USE: Floor and Wall



## PACKING

|        |              | BOX |       |    | PALLET |      |    |
|--------|--------------|-----|-------|----|--------|------|----|
| Size   | Product type | pcs | sqft  | lb | boxes  | sqft | lb |
| 5"x32" | Field Tile   | 13  | 16.25 |    | 40     | 650  |    |

**WARNING** The information contained in this packing list is for guidance only, the contents of the packing may vary. Please consult our sales representatives for an exact list.