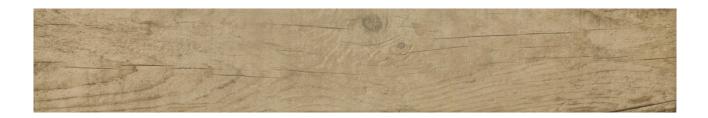

## PRODUCT WESTERN ALPINE 5.5X33F

Tile | 5"x32" | Porcelain

## **TECHNICAL DATA**

CODE: QUMR-WA-1 NAME: Western Alpine 5.5X33F SIZE: 5"x32" SERIES: Mount Rainier FINISH: Matt LOOK: Wood Look FAMILY: Tile FROST RESISTANCE: Yes PEI: 5 STYLE: Traditional SUITABLE FOR: Indoor,Outdoor TYPOLOGY: Porcelain TYPE OF PIECE: Field Tile USE: Floor and Wall