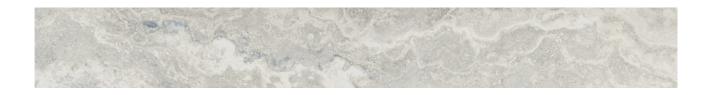

## PRODUCT PORTOFINO 3X24 BULLNOSE GRIGIO

Tile | 3"x24" | Porcelain

## **GRAPHIC VARIETY**

## **TECHNICAL DATA**

CODE: QUPT-GR-SB NAME: Portofino 3x24 Bullnose Grigio SIZE: 3"x24" SERIES: Portofino FINISH: Natural LOOK: Stone Look FAMILY: Tile FROST RESISTANCE: Yes PEI: 4 RECTIFIED: Yes SUITABLE FOR: Indoor,Shower TYPOLOGY: Porcelain TYPE OF PIECE: Bullnose USE: Floor and Wall