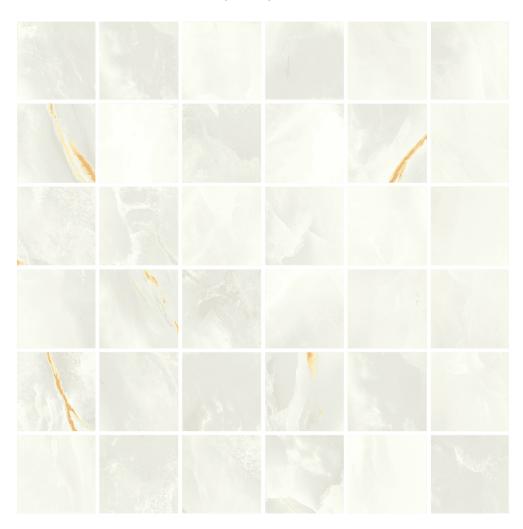

## PRODUCT VENEZIA 2X2\" MOSAIC WHITE

Tile | 3"x3" | Porcelain

## **TECHNICAL DATA**

CODE: QUVN-WH-FM

NAME: Venezia 2X2" Mosaic White

SIZE: 3"x3" SERIES: Venezia FINISH: Matt LOOK: Marble Look FAMILY: Tile

FROST RESISTANCE: Yes MOSAIC TYPE: 2"x2"

PEI: 4

SHADE VARIATION: 8 mm SUITABLE FOR: Indoor,Shower