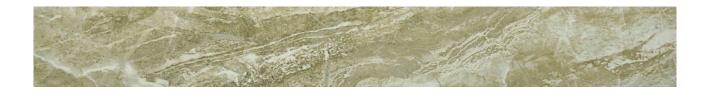

## PRODUCT CONGO 3X24 SB

Tile | 3"x24" | Porcelain

## **GRAPHIC VARIETY**

## **TECHNICAL DATA**

CODE: QURI-CO-SB NAME: Congo 3X24 Sb

SIZE: 3"x24"

SERIES: River Series FINISH: Matt LOOK: Marble Look FAMILY: Tile

FROST RESISTANCE: Yes

STYLE: Classic

SUITABLE FOR: Indoor, Shower

TYPOLOGY: Porcelain TYPE OF PIECE: Trim USE: Floor and Wall