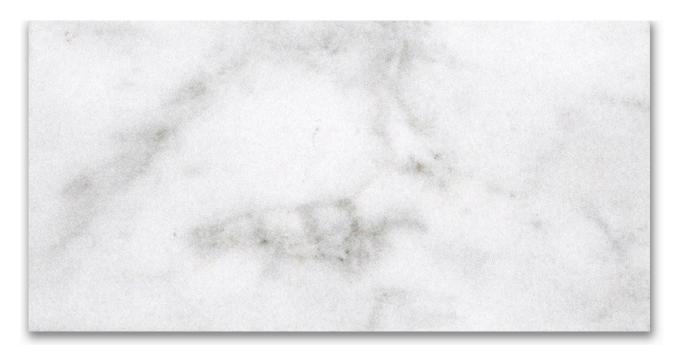

## PRODUCT 6X12 GLOSS CARRARA

Tile | 6"x12" | Porcelain

## **TECHNICAL DATA**

CODE: AC57-500

NAME: 6X12 Gloss Carrara

SIZE: 6"x12" SERIES: Classic FINISH: Gloss LOOK: Marble Look FAMILY: Tile

STYLE: Contemporary SUITABLE FOR: Backsplash TYPOLOGY: Porcelain TYPE OF PIECE: Field Tile USE: Floor and Wall