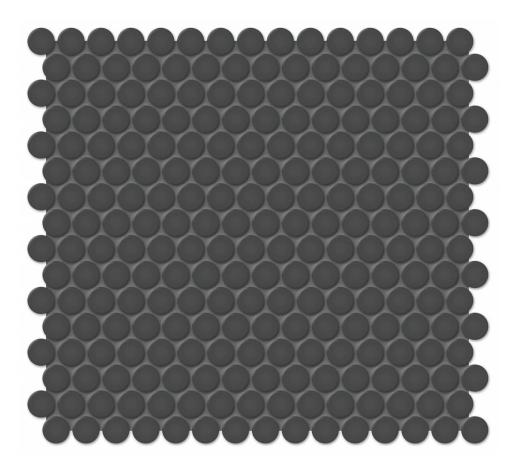

## PRODUCT 3/4\" RETRO BLACK MATTE PENNY ROUND MOSAIC

Tile | 11.38"x12.32" | Porcelain

## **TECHNICAL DATA**

CODE: QUTR-RE-M2M

NAME: 3/4" Retro Black Matte Penny Round Mosaic

SIZE: 11.38"x12.32" SERIES: Traditions FINISH: Matt LOOK: Mono-color FAMILY: Tile

FROST RESISTANCE: Yes MOSAIC TYPE: Mesh-Mounted

STYLE: Classic

SUITABLE FOR: Backsplash,Indoor

TYPOLOGY: Porcelain TYPE OF PIECE: Mosaic USE: Floor and Wall

NOTES: Number Of Rows Per Sheet = 16