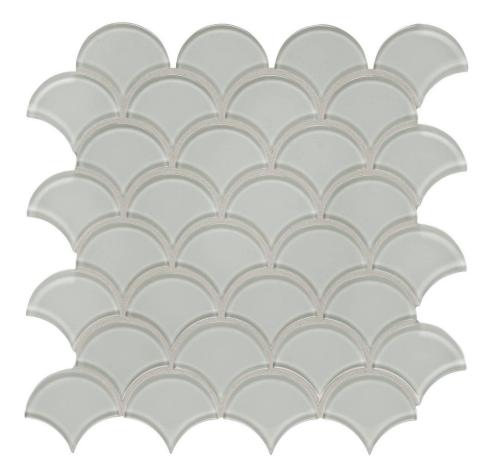

## PRODUCT MIST SCALLOP MOSAIC

Tile | 12"x12" |

## **TECHNICAL DATA**

CODE: AC35-107 NAME: Mist Scallop Mosaic SIZE: 12"x12" SERIES: Bliss Element FINISH: Gloss LOOK: Glass FAMILY: Tile MOSAIC TYPE: Mesh-Mounted STYLE: Classic SUITABLE FOR: Backsplash,Indoor TYPE OF PIECE: Mosaic USE: Wall only