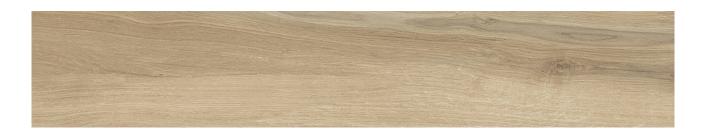

# PRODUCT TAHOE HONEY 8X48

Tile | 8"x48" | Porcelain





### **GRAPHIC VARIETY**





#### **ROOM SCENES**





## **TECHNICAL DATA**

CODE: QUMN-TA-3 NAME: Tahoe Honey 8x48 SIZE: 8"x48" SERIES: Marina FINISH: Matt LOOK: Wood Look CHEMICAL RESISTANCE: Not Affected FAMILY: Tile FROST RESISTANCE: Yes **PEI:** 4 **RECTIFIED:** Yes STAIN RESISTANCE: Not Affected STYLE: Traditional SUITABLE FOR: Indoor **TYPOLOGY:** Porcelain TYPE OF PIECE: Field Tile USE: Floor and Wall



#### PACKING

|        |              | BOX |       |    | PALLET |        |    |
|--------|--------------|-----|-------|----|--------|--------|----|
| Size   | Product type | pcs | sqft  | lb | boxes  | sqft   | lb |
| 8"x48" | Field Tile   | 6   | 16.02 |    | 24     | 384.48 |    |

**WARNING** The information contained in this packing list is for guidance only, the content