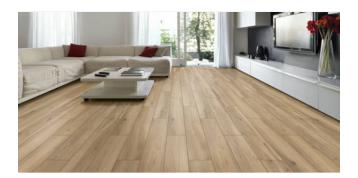

# PRODUCT TAHOE HONEY 8X48

Tile | 8"x48" | Porcelain





### **GRAPHIC VARIETY**





#### **ROOM SCENES**





## **TECHNICAL DATA**

CODE: QUMN-TA-3 NAME: Tahoe Honey 8x48 SIZE: 8"x48" SERIES: Marina FINISH: Matt LOOK: Wood Look CHEMICAL RESISTANCE: Not Affected FAMILY: Tile FROST RESISTANCE: Yes **PEI:** 4 **RECTIFIED:** Yes STAIN RESISTANCE: Not Affected STYLE: Traditional SUITABLE FOR: Indoor **TYPOLOGY:** Porcelain TYPE OF PIECE: Field Tile USE: Floor and Wall



#### PACKING

|        |              | BOX |       |    | PALLET |        |    |
|--------|--------------|-----|-------|----|--------|--------|----|
| Size   | Product type | pcs | sqft  | lb | boxes  | sqft   | lb |
| 8"x48" | Field Tile   | 6   | 16.02 |    | 24     | 384.48 |    |

**WARNING** The information contained in this packing list is for guidance only, the contents of the packing may vary. Please consult our sales rep