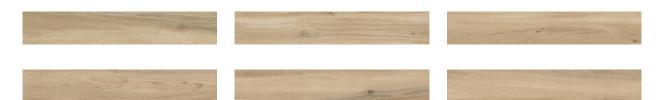

# PRODUCT TAHOE HONEY 8X48

Tile | 8"x48" | Porcelain





### **GRAPHIC VARIETY**





#### **ROOM SCENES**





## **TECHNICAL DATA**

CODE: QUMN-TA-3 NAME: Tahoe Honey 8x48 SIZE: 8"x48" SERIES: Marina FINISH: Matt LOOK: Wood Look CHEMICAL RESISTANCE: Not Affected FAMILY: Tile FROST RESISTANCE: Yes **PEI:** 4 **RECTIFIED:** Yes STAIN RESISTANCE: Not Affected STYLE: Traditional SUITABLE FOR: Indoor **TYPOLOGY:** Porcelain TYPE OF PIECE: Field Tile USE: Floor and Wall



#### PACKING

|        |              | BOX |       |    | PALLET |        |    |
|--------|--------------|-----|-------|----|--------|--------|----|
| Size   | Product type | pcs | sqft  | lb | boxes  | sqft   | lb |
| 8"x48" | Field Tile   | 6   | 16.02 |    | 24     | 384.48 |    |

**WARNING** The information contained in this packing list is for guidance only, the contents of the packing may vary. Pl