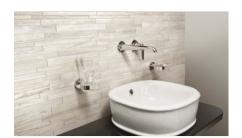

# PRODUCT TUCSON IVORY 6X15 LINEAR MOSAIC

Tile | 6"x16" | Porcelain





## **GRAPHIC VARIETY**





## **ROOM SCENES**





#### **TECHNICAL DATA**

CODE: QUHL-TU-M2

NAME: Tucson Ivory 6X15 Linear Mosaic

SIZE: 6"x16" SERIES: Highland FINISH: Matt LOOK: Wood Look FAMILY: Tile

MOSAIC TYPE: Mesh-Mounted

PEI: 4

RECTIFIED: Yes STYLE: Traditional SUITABLE FOR: Indoor TYPOLOGY: Porcelain TYPE OF PIECE: Mosaic USE: Floor and Wall



#### **PACKING**

|        |              | BOX |      |    | PALLET |      |      |
|--------|--------------|-----|------|----|--------|------|------|
| Size   | Product type | pcs | sqft | lb | boxes  | sqft | lb   |
| 6"x16" | Mosaic       | 10  | 6.25 | 19 | 80     | 500  | 1520 |

**WARNING** The information contained in this packing list is for guidance only, the contents of the packing may vary. Please consult our sales representatives for an exact list.