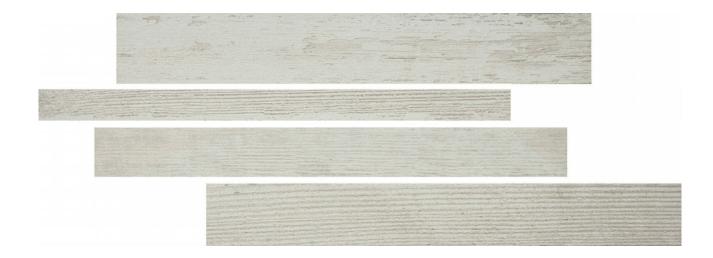

# PRODUCT TUCSON IVORY 6X15 LINEAR MOSAIC

Tile | 6"x16" | Porcelain

## **GRAPHIC VARIETY**