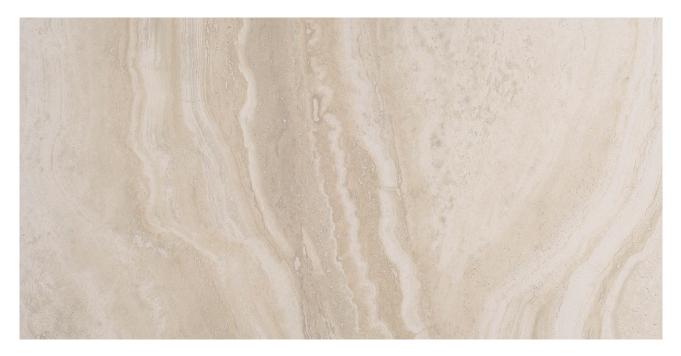

## PRODUCT 12X24 ESSENCE BEIGE

Tile | 12"x24" | Porcelain

## **TECHNICAL DATA**

CODE: QUTL-ES-1N2 NAME: 12X24 Essence Beige SIZE: 12"x24" SERIES: Timeless FINISH: Matt LOOK: Marble Look FAMILY: Tile FROST RESISTANCE: Yes PEI: 4 STYLE: Contemporary SUITABLE FOR: Indoor TYPOLOGY: Porcelain TYPE OF PIECE: Field Tile USE: Floor and Wall