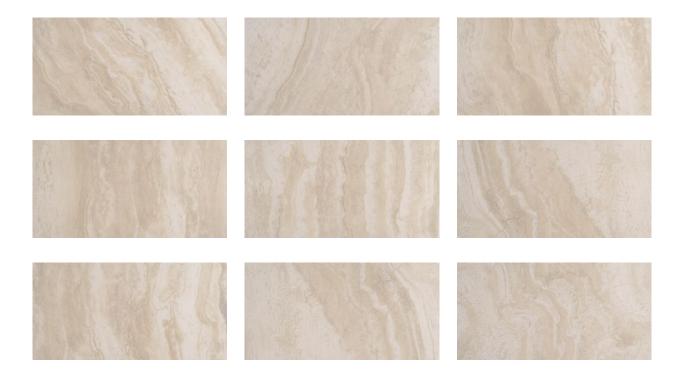

## PRODUCT 12X24 ESSENCE BEIGE

Tile | 12"x24" | Porcelain





## **GRAPHIC VARIETY**





## **TECHNICAL DATA**

CODE: QUTL-ES-1N2 NAME: 12X24 Essence Beige SIZE: 12"x24" SERIES: Timeless FINISH: Matt LOOK: Marble Look FAMILY: Tile FROST RESISTANCE: Yes PEI: 4 STYLE: Contemporary SUITABLE FOR: Indoor TYPOLOGY: Porcelain TYPE OF PIECE: Field Tile USE: Floor and Wall



## PACKING

|         |              | BOX |      |    | PALLET |       |    |
|---------|--------------|-----|------|----|--------|-------|----|
| Size    | Product type | pcs | sqft | lb | boxes  | sqft  | lb |
| 12"x24" | Field Tile   | 8   | 15.3 |    | 32     | 489.6 |    |

**WARNING** The information contained in this packing list is for guidance only, the contents of the packing may vary. Please consult our sales representatives for an exact list.