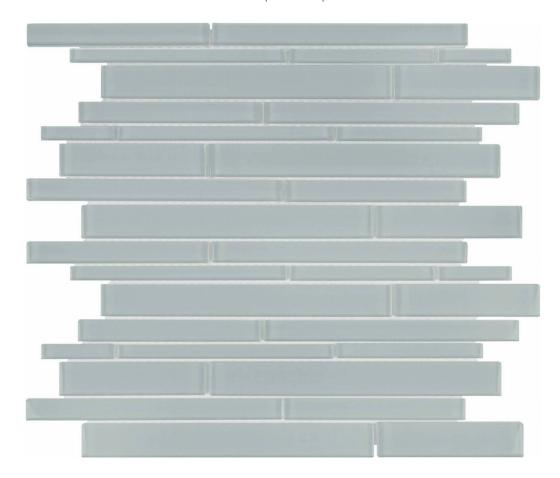

## PRODUCT CLOUD RANDOM STRIP MOSAIC

Tile | 12"x13" |

## **TECHNICAL DATA**

CODE: AC35-092

NAME: Cloud Random Strip Mosaic

SIZE: 12"x13"

SERIES: Bliss Element

FINISH: Gloss LOOK: Glass FAMILY: Tile STYLE: Classic

SUITABLE FOR: Backsplash,Indoor

TYPE OF PIECE: Mosaic

USE: Wall only

NOTES: Number Of Rows Per Sheet = 16