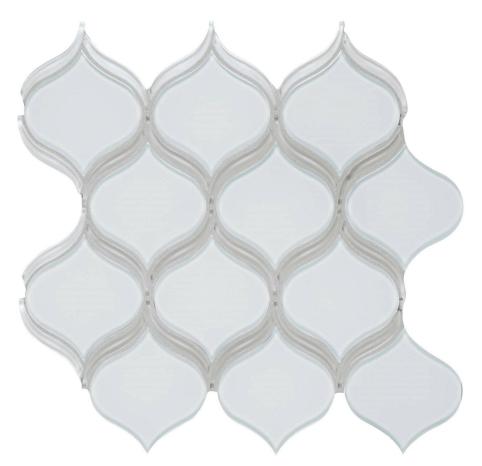

## PRODUCT ICE ARABESQUE MOSAIC

Tile | 11"x12" |

## **TECHNICAL DATA**

CODE: AC35-138 NAME: Ice Arabesque Mosaic SIZE: 11"x12" SERIES: Bliss Element FINISH: Gloss LOOK: Glass FAMILY: Tile MOSAIC TYPE: Mesh-Mounted STYLE: Classic SUITABLE FOR: Backsplash,Indoor TYPE OF PIECE: Mosaic USE: Wall only