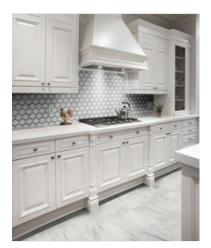

## PRODUCT ICE ARABESQUE MOSAIC

Tile | 11"x12" |





## **ROOM SCENES**





## **TECHNICAL DATA**

CODE: AC35-138 NAME: Ice Arabesque Mosaic SIZE: 11"x12" SERIES: Bliss Element FINISH: Gloss LOOK: Glass FAMILY: Tile MOSAIC TYPE: Mesh-Mounted STYLE: Classic SUITABLE FOR: Backsplash,Indoor TYPE OF PIECE: Mosaic USE: Wall only



## PACKING

|         |              | BOX |      |       | PALLET |        |    |
|---------|--------------|-----|------|-------|--------|--------|----|
| Size    | Product type | pcs | sqft | lb    | boxes  | sqft   | lb |
| 11"x12" | Mosaic       | 10  | 9.68 | 36.44 | 36     | 348.48 |    |

**WARNING** The information contained in this packing list is for guidance only, the contents of the packing may vary. Please consult our sales representatives for an exact list.