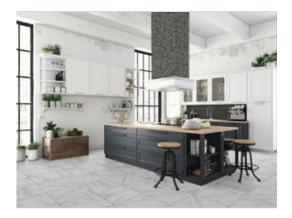

# PRODUCT FLORENCE 2X2 CARBON MATTE MOSAIC

Tile | 12"x12" | Glazed Porcelain





### **GRAPHIC VARIETY**









#### **ROOM SCENES**







## **TECHNICAL DATA**

CODE: QUFC-CA-M NAME: Florence 2X2 Carbon Matte Mosaic SIZE: 12"x12" SERIES: Florence FINISH: Matte LOOK: Marble Look BREAKING STRENGHT: >350 - >1600 CHEMICAL RESISTANCE: CLASS A DCOF: MATTE ≥0.60 STATUS: Coming Soon FAMILY: Tile FROST RESISTANCE: Yes MOSAIC TYPE: 2"X2" **PEI:** 4 R VALUE: MATTE R10 SHADE VARIATION: V3 STAIN RESISTANCE: CLASS A & 5 STYLE: Traditional, Contemporary SUITABLE FOR: Indoor, Outdoor, Pool, Backsplash, Shower TYPOLOGY: Glazed Porcelain THICKNESS: 8.4 mm **TYPE OF PIECE:** Mosaic USE: Floor and Wall WATER ABSORPTION: <=0.5%



#### PACKING

|         |              | BOX |      |    | PALLET |      |    |
|---------|--------------|-----|------|----|--------|------|----|
| Size    | Product type | pcs | sqft | lb | boxes  | sqft | lb |