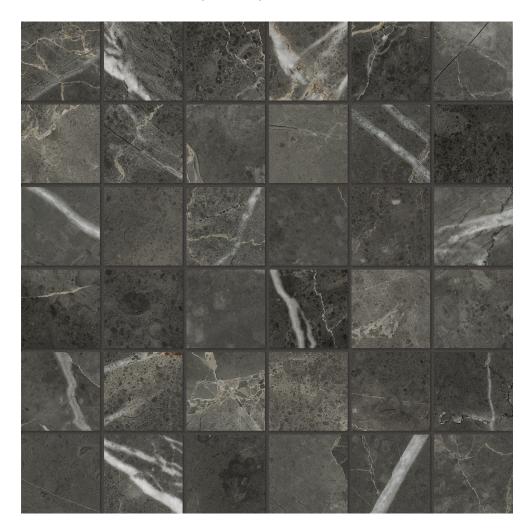

# PRODUCT FLORENCE 2X2 CARBON MATTE MOSAIC

Tile | 12"x12" | Glazed Porcelain

### **GRAPHIC VARIETY**