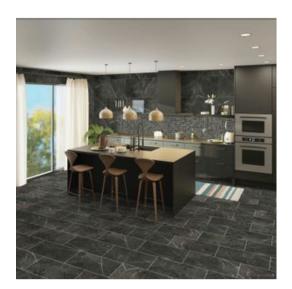

# PRODUCT FLORENCE 2X2 CARBON MATTE MOSAIC

Tile | 12"x12" | Glazed Porcelain





### **GRAPHIC VARIETY**









#### **ROOM SCENES**







## **TECHNICAL DATA**

CODE: QUFC-CA-M NAME: Florence 2X2 Carbon Matte Mosaic SIZE: 12"x12" SERIES: Florence FINISH: Matte LOOK: Marble Look BREAKING STRENGHT: >350 - >1600 CHEMICAL RESISTANCE: CLASS A DCOF: MATTE ≥0.60 STATUS: Coming Soon FAMILY: Tile FROST RESISTANCE: Yes MOSAIC TYPE: 2"X2" **PEI:** 4 R VALUE: MATTE R10 SHADE VARIATION: V3 STAIN RESISTANCE: CLASS A & 5 STYLE: Traditional, Contemporary SUITABLE FOR: Indoor, Outdoor, Pool, Backsplash, Shower TYPOLOGY: Glazed Porcelain THICKNESS: 8.4 mm **TYPE OF PIECE:** Mosaic USE: Floor and Wall WATER ABSORPTION: <=0.5%



#### PACKING

|         |              | BOX |      |    | PALLET |      |    |
|---------|--------------|-----|------|----|--------|------|----|
| Size    | Product type | pcs | sqft | lb | boxes  | sqft | lb |
|