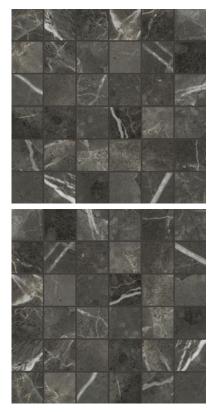

# PRODUCT FLORENCE 2X2 CARBON MATTE MOSAIC

Tile | 12"x12" | Glazed Porcelain





### **GRAPHIC VARIETY**









#### **ROOM SCENES**







## **TECHNICAL DATA**

CODE: QUFC-CA-M NAME: Florence 2X2 Carbon Matte Mosaic SIZE: 12"x12" SERIES: Florence FINISH: Matte LOOK: Marble Look BREAKING STRENGHT: >350 - >1600 CHEMICAL RESISTANCE: CLASS A DCOF: MATTE ≥0.60 STATUS: Coming Soon FAMILY: Tile FROST RESISTANCE: Yes MOSAIC TYPE: 2"X2" **PEI:** 4 R VALUE: MATTE R10 SHADE VARIATION: V3 STAIN RESISTANCE: CLASS A & 5 STYLE: Traditional, Contemporary SUITABLE FOR: Indoor, Outdoor, Pool, Backsplash, Shower TYPOLOGY: Glazed Porcelain THICKNESS: 8.4 mm **TYPE OF PIECE:** Mosaic USE: Floor and Wall WATER ABSORPTION: <=0.5%



#### PACKING

|         |              | BOX |      |    | PALLET |      |    |
|---------|--------------|-----|------|----|--------|------|----|
| Size    | Product type | pcs | sqf