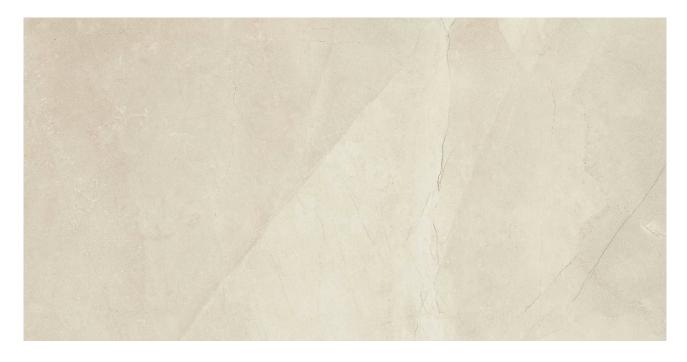

## PRODUCT 12X24F PULPIS IVORY

Tile | 12"x24" | Porcelain

## **TECHNICAL DATA**

CODE: AC69-140

NAME: 12X24F Pulpis Ivory

SIZE: 12"x24" SERIES: Classic FINISH: Matt LOOK: Marble Look FAMILY: Tile

FROST RESISTANCE: Yes

PEI: 4

STYLE: Contemporary TYPOLOGY: Porcelain TYPE OF PIECE: Field Tile USE: Floor and Wall