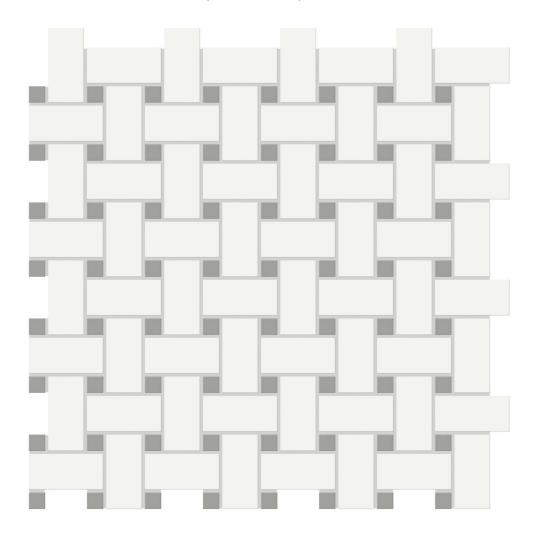

## PRODUCT WHITE W/TAUPE MATTE BASKETWEAVE MOSAIC

Tile | 11.73"x11.73" | Porcelain

## **TECHNICAL DATA**

CODE: QUTR-WT-M18M

NAME: White w/Taupe Matte Basketweave Mosaic

SIZE: 11.73"x11.73" SERIES: Traditions FINISH: Matt LOOK: Mono-color FAMILY: Tile

FROST RESISTANCE: Yes MOSAIC TYPE: Mesh-Mounted