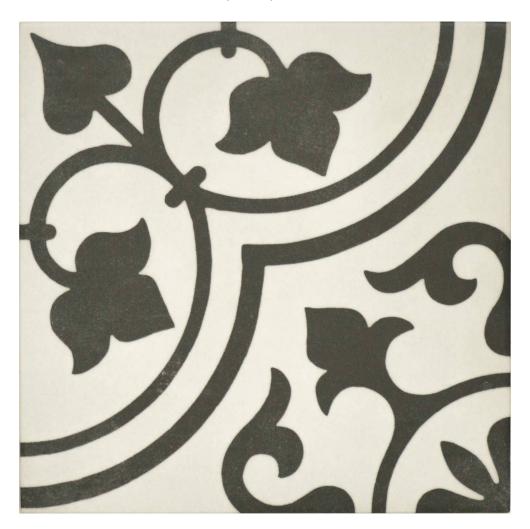

# PRODUCT 9X9 MARINELLA

Tile | 9"x9" | Porcelain

#### **TECHNICAL DATA**

CODE: QUCS-MA-1 NAME: 9X9 Marinella

SIZE: 9"x9"

SERIES: Costa Smeralda

FINISH: Matt

LOOK: Patterned Tiles

FAMILY: Tile

FROST RESISTANCE: Yes

**PEI**: 4

STYLE: Vintage

SUITABLE FOR: Indoor, Shower

TYPOLOGY: Porcelain
TYPE OF PIECE: Field Tile
USE: Floor and Wall