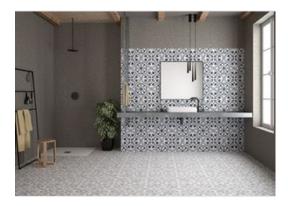

# PRODUCT 9X9 MARINELLA

Tile | 9"x9" | Porcelain





## **GRAPHIC VARIETY**







## **ROOM SCENES**







#### **TECHNICAL DATA**

CODE: QUCS-MA-1 NAME: 9X9 Marinella

SIZE: 9"x9"

SERIES: Costa Smeralda

FINISH: Matt

LOOK: Patterned Tiles

FAMILY: Tile

FROST RESISTANCE: Yes

**PEI**: 4

STYLE: Vintage

SUITABLE FOR: Indoor, Shower

TYPOLOGY: Porcelain
TYPE OF PIECE: Field Tile
USE: Floor and Wall



#### **PACKING**

|       |              | BOX |       |    | PALLET |      |    |
|-------|--------------|-----|-------|----|--------|------|----|
| Size  | Product type | pcs | sqft  | lb | boxes  | sqft | lb |
| 9"x9" | Field Tile   | 20  | 10.65 |    | 60     | 639  | _  |

**WARNING** The information contained in this packing list is for guidance only, the contents of the packing may vary. Please consult our sales representatives for an exact list.