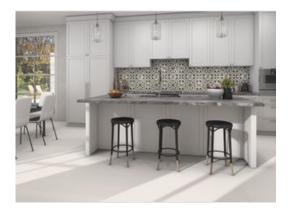

# PRODUCT 9X9 MARINELLA

Tile | 9"x9" | Porcelain





## **GRAPHIC VARIETY**







## **ROOM SCENES**







#### **TECHNICAL DATA**

CODE: QUCS-MA-1 NAME: 9X9 Marinella

SIZE: 9"x9"

SERIES: Costa Smeralda

FINISH: Matt

LOOK: Patterned Tiles

FAMILY: Tile

FROST RESISTANCE: Yes

**PEI**: 4

STYLE: Vintage

SUITABLE FOR: Indoor, Shower

TYPOLOGY: Porcelain
TYPE OF PIECE: Field Tile
USE: Floor and Wall



#### **PACKING**

|       |              | BOX |       |    | PALLET |      |    |
|-------|--------------|-----|-------|----|--------|------|----|
| Size  | Product type | pcs | sqft  | lb | boxes  | sqft | lb |
| 9"x9" | Field Tile   | 20  | 10.65 |    | 60     | 639  | _  |

**WARNING** The information contained in this packing list is for guidance only, the contents of the packing may vary. Please consult our sales representatives for an exact list.