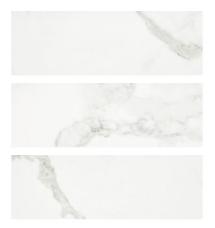

## PRODUCT POLISHED LOVE 10.5X32

Tile | 10.5"x32" | Porcelain





## **GRAPHIC VARIETY**









## **TECHNICAL DATA**

CODE: QUAD-LO-4PN

NAME: Polished Love 10.5X32

SIZE: 10.5"x32" SERIES: Ardor FINISH: Polish LOOK: Marble Look FAMILY: Tile

FROST RESISTANCE: Yes

**RECTIFIED:** Yes

STYLE: Contemporary SUITABLE FOR: Indoor TYPOLOGY: Porcelain TYPE OF PIECE: Field Tile USE: Floor and Wall



## **PACKING**

|           |              | BOX |       |       | PALLET |        |         |
|-----------|--------------|-----|-------|-------|--------|--------|---------|
| Size      | Product type | pcs | sqft  | lb    | boxes  | sqft   | lb      |
| 10.5"x32" | Field Tile   | 6   | 13.78 | 62.48 | 39     | 537.42 | 2436.72 |

**WARNING** The information contained in this packing list is for guidance only, the contents of the packing may vary. Please consult our sales representative