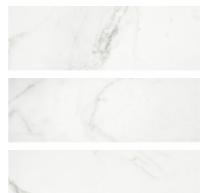

## PRODUCT POLISHED LOVE 10.5X32

Tile | 10.5"x32" | Porcelain





## **GRAPHIC VARIETY**









## **TECHNICAL DATA**

CODE: QUAD-LO-4PN

NAME: Polished Love 10.5X32

SIZE: 10.5"x32" SERIES: Ardor FINISH: Polish LOOK: Marble Look FAMILY: Tile

FROST RESISTANCE: Yes

**RECTIFIED:** Yes

STYLE: Contemporary SUITABLE FOR: Indoor TYPOLOGY: Porcelain TYPE OF PIECE: Field Tile USE: Floor and Wall



## **PACKING**

|           |              | BOX |       |       | PALLET |        |         |
|-----------|--------------|-----|-------|-------|--------|--------|---------|
| Size      | Product type | pcs | sqft  | lb    | boxes  | sqft   | lb      |
| 10.5"x32" | Field Tile   | 6   | 13.78 | 62.48 | 39     | 537.42 | 2436.72 |

**WARNING** The information contained in this packing list is for guidance only, the contents of the packing may vary. Please consult our sales representatives