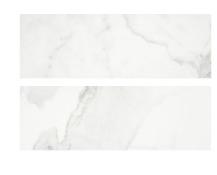

## PRODUCT POLISHED LOVE 10.5X32

Tile | 10.5"x32" | Porcelain





## **GRAPHIC VARIETY**









## **TECHNICAL DATA**

CODE: QUAD-LO-4PN

NAME: Polished Love 10.5X32

SIZE: 10.5"x32" SERIES: Ardor FINISH: Polish LOOK: Marble Look FAMILY: Tile

FROST RESISTANCE: Yes

**RECTIFIED:** Yes

STYLE: Contemporary SUITABLE FOR: Indoor TYPOLOGY: Porcelain TYPE OF PIECE: Field Tile USE: Floor and Wall



## **PACKING**

|           |              | BOX |       |       | PALLET |        |         |
|-----------|--------------|-----|-------|-------|--------|--------|---------|
| Size      | Product type | pcs | sqft  | lb    | boxes  | sqft   | lb      |
| 10.5"x32" | Field Tile   | 6   | 13.78 | 62.48 | 39     | 537.42 | 2436.72 |

**WARNING** The information contained in this packing list is for guidance only, the contents of the packing may vary. Please consult our sales representatives fo