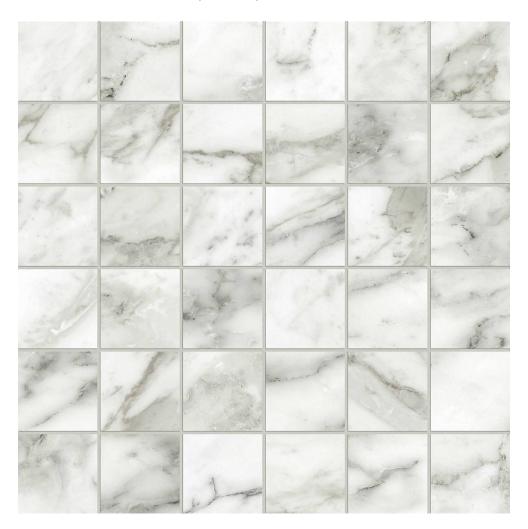

## PRODUCT ARABESCATO VERONA HONED 2X2 MOSAIC

Tile | 12"x12" | Glazed Porcelain

## **TECHNICAL DATA**

CODE: QULX-AR-M3H

NAME: Arabescato Verona Honed 2X2 Mosaic

SIZE: 12"x12" SERIES: Luxury FINISH: Matt LOOK: Marble Look FAMILY: Tile

MOSAIC TYPE: 2"x2" RECTIFIED: Yes STYLE: Contemporary

SUITABLE FOR: Backsplash,Indoor,Shower

TYPOLOGY: Glazed Porcelain TYPE OF PIECE: Mosaic USE: Floor and Wall