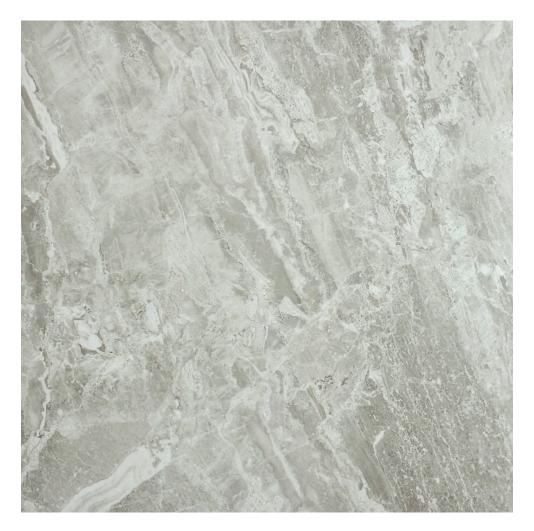

## PRODUCT POLISHED INSPIRATION 24X24

Tile | 24"x24" | Porcelain

## **TECHNICAL DATA**

CODE: QUAD-IN-3PN NAME: Polished Inspiration 24X24 SIZE: 24"x24" SERIES: Ardor FINISH: Polish LOOK: Marble Look FAMILY: Tile FROST RESISTANCE: Yes RECTIFIED: Yes STYLE: Contemporary SUITABLE FOR: Indoor TYPOLOGY: Porcelain TYPE OF PIECE: Field Tile USE: Floor and Wall