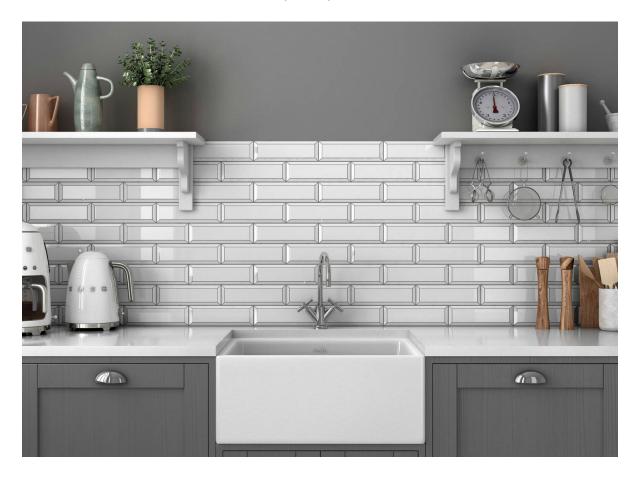

## PRODUCT MARCO 3X9\" WHITE

Tile | 3"x9" | Ceramic





## **ROOM SCENES**





## **TECHNICAL DATA**

CODE: QUMC-WH-1 NAME: Marco 3x9" White SIZE: 3"x9" SERIES: Marco FINISH: Gloss LOOK: Subway Tile FAMILY: Tile STYLE: Vintage SUITABLE FOR: Backsplash|Indoor|Shower TYPOLOGY: Ceramic TYPE OF PIECE: Field Tile USE: Wall only



## PACKING

|       |              | BOX |      |    | PALLET |        |    |
|-------|--------------|-----|------|----|--------|--------|----|
| Size  | Product type | pcs | sqft | lb | boxes  | sqft   | lb |
| 3"x9" | Field Tile   | 44  | 7.96 |    | 76     | 604.96 |    |

**WARNING** The information contained in this packing list is for guidance only, the contents of the packing may vary. Please consult our sales representatives for an exact list.