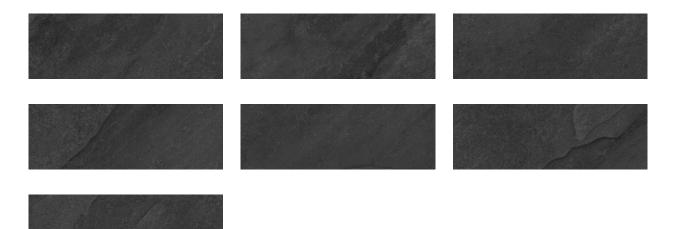

## PRODUCT KATHMANDU BLACK 4X12

Tile | 4"x12" | Porcelain





## **GRAPHIC VARIETY**





## **TECHNICAL DATA**

CODE: QUNS-KA-2 NAME: Kathmandu Black 4X12 SIZE: 4"x12" SERIES: Nepal Slate FINISH: Matt LOOK: Slate Stone Look FAMILY: Tile FROST RESISTANCE: Yes PEI: 4 STYLE: Contemporary SUITABLE FOR: Backsplash,Indoor,Shower TYPOLOGY: Porcelain TYPE OF PIECE: Field Tile USE: Floor and Wall



## PACKING

|        |              | BOX |      |    | PALLET |       |    |
|--------|--------------|-----|------|----|--------|-------|----|
| Size   | Product type | pcs | sqft | lb | boxes  | sqft  | lb |
| 4"x12" | Field Tile   | 24  | 7.1  |    | 96     | 681.6 |    |

**WARNING** The information contained in this packing list is for guidance only, the contents of the packing may vary. Please consult our sales representatives for an exact list.