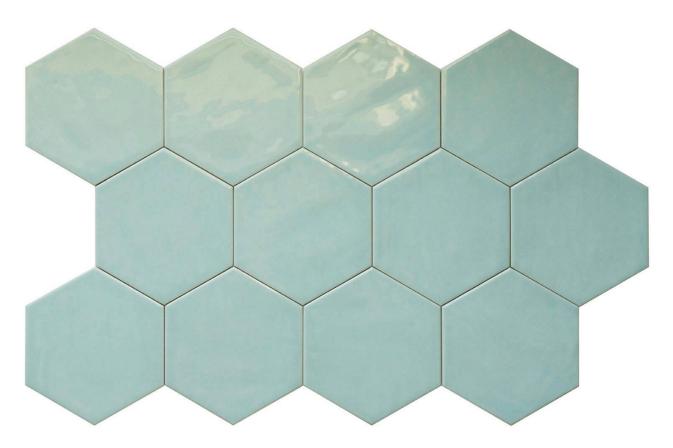

## PRODUCT RONDA 5.5X6.3" MINT HEXAGON

Tile | 5.5"x6.3" | Porcelain

## **TECHNICAL DATA**

CODE: QURN-MI-1

NAME: Ronda 5.5X6.3" Mint Hexagon

SIZE: 5.5"x6.3" SERIES: Ronda FINISH: Gloss LOOK: Hand-crafted FAMILY: Tile

FROST RESISTANCE: Yes

PEI: 3

SHADE VARIATION: V1 STYLE: Traditional

SUITABLE FOR: Backsplash|Indoor|Outdoor|Pool|Shower

TYPOLOGY: Porcelain TYPE OF PIECE: Field Tile USE: Floor and Wall