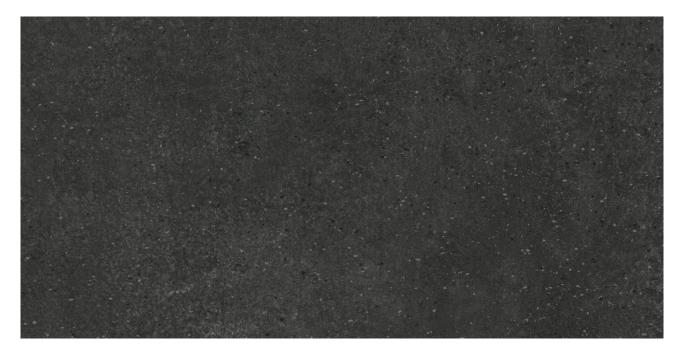

# PRODUCT ASHLAND 12X24 BLACK

Tile | 12"x24" | Porcelain

## **TECHNICAL DATA**

CODE: QUAS-BL-1 NAME: Ashland 12X24 Black SIZE: 12"x24" SERIES: Ashland FINISH: Matt LOOK: Concrete FAMILY: Tile FROST RESISTANCE: Yes **PEI:** 4 **RECTIFIED:** Yes SHADE VARIATION: V2 STYLE: Contemporary SUITABLE FOR: Indoor|Outdoor|Shower **TYPOLOGY:** Porcelain TYPE OF PIECE: Field Tile USE: Floor and Wall