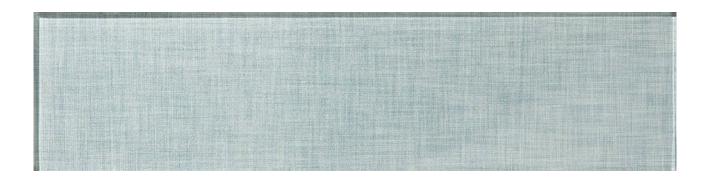

## PRODUCT 3X12 PD2022-1/75300

Tile | 3"x12" |

## **TECHNICAL DATA**

CODE: RVPD2022-1-2 NAME: 3X12 Pd2022-1/75300 SIZE: 3"x12" SERIES: Marseilles FINISH: Gloss LOOK: Glass FAMILY: Tile STYLE: Classic SUITABLE FOR: Backsplash,Indoor TYPE OF PIECE: Field Tile USE: Wall only