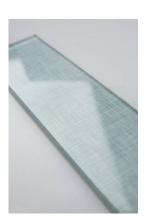

## PRODUCT 3X12 PD2022-1/75300

Tile | 3"x12" |

## **TECHNICAL DATA**

CODE: RVPD2022-1-2 NAME: 3X12 Pd2022-1/75300 SIZE: 3"x12" SERIES: Marseilles FINISH: Gloss LOOK: Glass FAMILY: Tile STYLE: Classic SUITABLE FOR: Backsplash,Indoor TYPE OF PIECE: Field Tile USE: Wall only