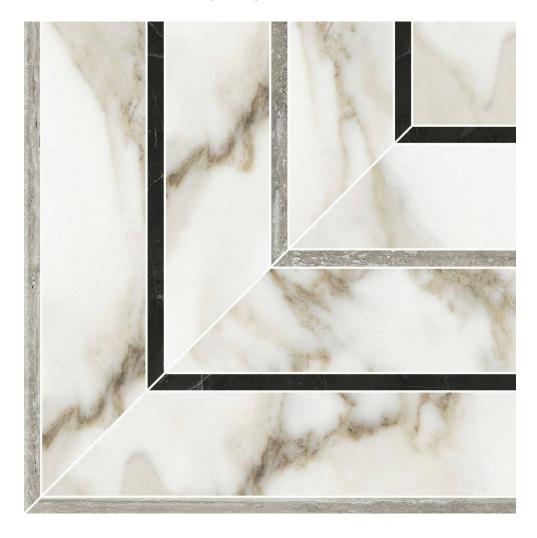

## PRODUCT AMALFI CALACATTA HONED PICCO MOSAIC

Tile | 8"x8" | Glazed Porcelain

## **TECHNICAL DATA**

CODE: QULX-AM-M4H

NAME: Amalfi Calacatta Honed Picco Mosaic

SIZE: 8"x8"
SERIES: Luxury
FINISH: Matt
LOOK: Marble Look
FAMILY: Tile
RECTIFIED: Yes
STYLE: Contemporary

SUITABLE FOR: Backsplash,Indoor,Shower

TYPOLOGY: Glazed Porcelain

TYPE OF PIECE: Trim USE: Floor and Wall