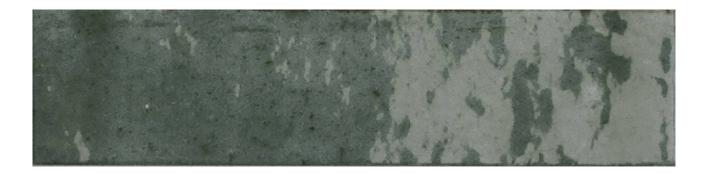

# PRODUCT UPTOWN TEAL 2X9

Tile | 2"x9" | Porcelain





## **GRAPHIC VARIETY**





#### **ROOM SCENES**





# **TECHNICAL DATA**

CODE: QUMA-UP-1 NAME: Uptown Teal 2x9 SIZE: 2"x9" SERIES: Manhattan FINISH: Polish LOOK: Subway Tile FAMILY: Tile FROST RESISTANCE: Yes PEI: 3 STYLE: Traditional SUITABLE FOR: Backsplash,Indoor TYPOLOGY: Porcelain TYPE OF PIECE: Field Tile USE: Floor and Wall



### PACKING

|       |              | BOX |      |    | PALLET |       |    |
|-------|--------------|-----|------|----|--------|-------|----|
| Size  | Product type | pcs | sqft | lb | boxes  | sqft  | lb |
| 2"x9" | Field Tile   | 36  | 5.58 |    | 95     | 530.1 |    |

**WARNING** The information contained in this packing list is for guidance only, the contents of the packing may vary. Please consult our sales representatives for an exact list.