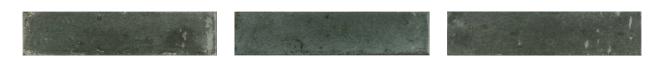

# PRODUCT UPTOWN TEAL 2X9

Tile | 2"x9" | Porcelain





## **GRAPHIC VARIETY**





#### **ROOM SCENES**





# **TECHNICAL DATA**

CODE: QUMA-UP-1 NAME: Uptown Teal 2x9 SIZE: 2"x9" SERIES: Manhattan FINISH: Polish LOOK: Subway Tile FAMILY: Tile FROST RESISTANCE: Yes PEI: 3 STYLE: Traditional SUITABLE FOR: Backsplash,Indoor TYPOLOGY: Porcelain TYPE OF PIECE: Field Tile USE: Floor and Wall



### PACKING

|       |              | BOX |      |    | PALLET |       |    |
|-------|--------------|-----|------|----|--------|-------|----|
| Size  | Product type | pcs | sqft | lb | boxes  | sqft  | lb |
| 2"x9" | Field Tile   | 36  | 5.58 |    | 95     | 530.1 |    |

**WARNING** The information contained in this packing list is for guidance only, the contents of the packing may vary. Please consult our sales representatives for an exact list.