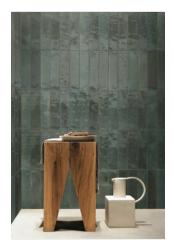

# PRODUCT UPTOWN TEAL 2X9

Tile | 2"x9" | Porcelain





## **GRAPHIC VARIETY**





#### **ROOM SCENES**





# **TECHNICAL DATA**

CODE: QUMA-UP-1 NAME: Uptown Teal 2x9 SIZE: 2"x9" SERIES: Manhattan FINISH: Polish LOOK: Subway Tile FAMILY: Tile FROST RESISTANCE: Yes PEI: 3 STYLE: Traditional SUITABLE FOR: Backsplash,Indoor TYPOLOGY: Porcelain TYPE OF PIECE: Field Tile USE: Floor and Wall



### PACKING

|       |              | BOX |      |    | PALLET |       |    |
|-------|--------------|-----|------|----|--------|-------|----|
| Size  | Product type | pcs | sqft | lb | boxes  | sqft  | lb |
| 2"x9" | Field Tile   | 36  | 5.58 |    | 95     | 530.1 |    |

**WARNING** The information contained in this packing list is for guidance only, the contents of the packing may vary. Please consult our sales representatives for an exact list.