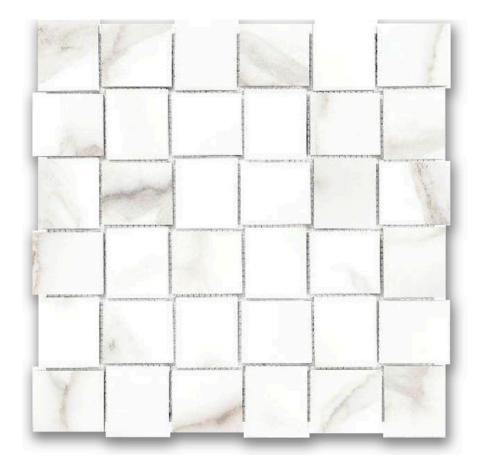

## PRODUCT MATTE 2X2 ADORATION BASKETWEAVE MOSAIC

Tile | 12"x12" | Porcelain

## **TECHNICAL DATA**

CODE: QUAD-AD-M1N

NAME: Matte 2X2 Adoration Basketweave Mosaic

SIZE: 12"x12" SERIES: Ardor FINISH: Matt LOOK: Marble Look FAMILY: Tile

FROST RESISTANCE: Yes MOSAIC TYPE: 2"x2" RECTIFIED: Yes STYLE: Contemporary