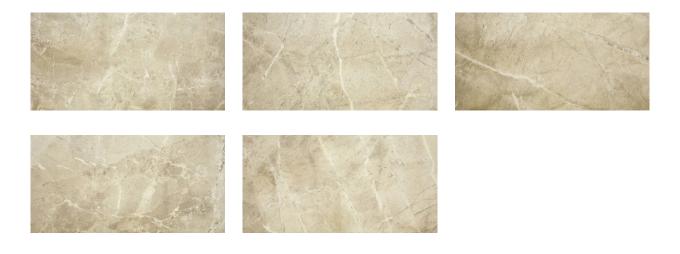

## PRODUCT 10X20 SAND

Tile | 10"x20" | Glazed Porcelain





## **GRAPHIC VARIETY**





## **TECHNICAL DATA**

CODE: AC4500-08190 NAME: 10X20 Sand SIZE: 10"x20" SERIES: Regency FINISH: Gloss LOOK: Marble Look FAMILY: Tile STYLE: Classic SUITABLE FOR: Indoor|Shower TYPOLOGY: Glazed Porcelain TYPE OF PIECE: Field Tile USE: Floor and Wall



## PACKING

|         |              | BOX |       |       | PALLET |        |         |
|---------|--------------|-----|-------|-------|--------|--------|---------|
| Size    | Product type | pcs | sqft  | lb    | boxes  | sqft   | lb      |
| 10"x20" | Field Tile   | 8   | 10.76 | 31.28 | 63     | 677.88 | 1970.64 |

**WARNING** The information contained in this packing list is for guidance only, the contents of the packing may vary. Please consult our sales representatives for an exact list.