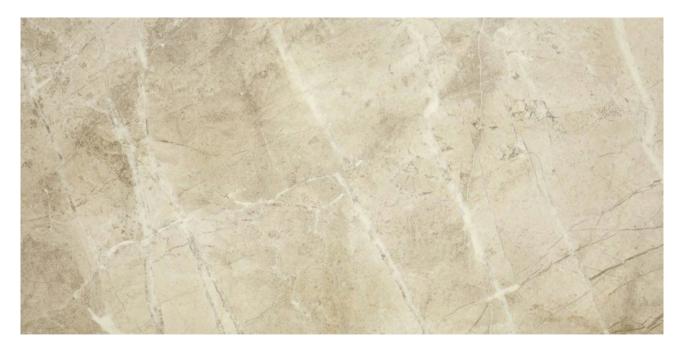

## PRODUCT 10X20 SAND

Tile | 10"x20" | Glazed Porcelain

## **TECHNICAL DATA**

CODE: AC4500-08190 NAME: 10X20 Sand SIZE: 10"x20" SERIES: Regency FINISH: Gloss LOOK: Marble Look FAMILY: Tile STYLE: Classic SUITABLE FOR: Indoor|Shower TYPOLOGY: Glazed Porcelain TYPE OF PIECE: Field Tile USE: Floor and Wall