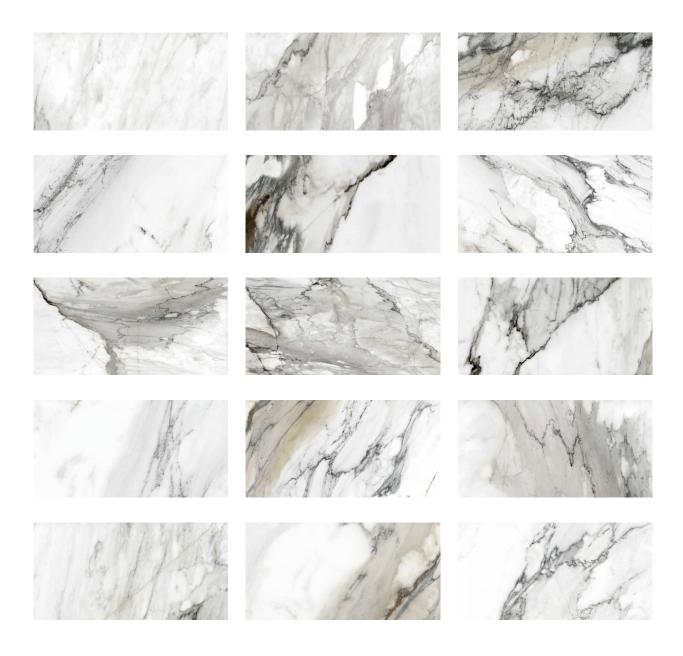

## PRODUCT 24X48 MATTE ALLURE BLUE

Tile | 24"x48" | Porcelain





## **GRAPHIC VARIETY**





## **TECHNICAL DATA**

CODE: QUMY-AL-2M

NAME: 24X48 Matte Allure Blue

SIZE: 24"x48" SERIES: Mystique FINISH: Matt LOOK: Marble Look FAMILY: Tile

FROST RESISTANCE: Yes

PEI: 4

RECTIFIED: Yes SHADE VARIATION: V4 STYLE: Contemporary

SUITABLE FOR: Indoor|Shower

TYPOLOGY: Porcelain
TYPE OF PIECE: Field Tile
USE: Floor and Wall

NOTES: •MADE IN THE USA •Products containing as much as 45% recycled content. • Post-consumer recycled content levels as much as 3%. • Zero industrial wastewater discharge. • A 99% internal process recycling rate. • Local sourcing of >95% raw materials (within 500-mile radius of factory) resulting in low transportation related

carbon emissions.



## **PACKING**

|         |              | BOX |      |      | PALLET |      |        |
|---------|--------------|