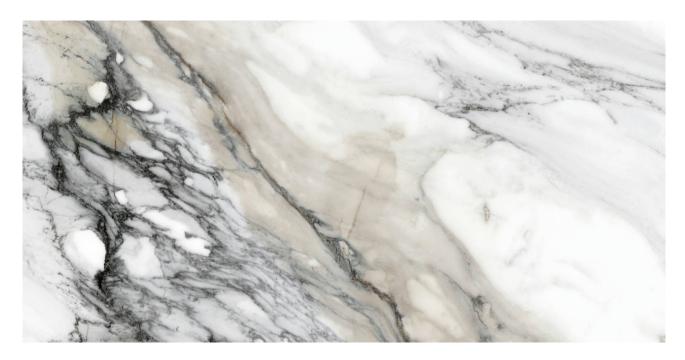

## PRODUCT 24X48 MATTE ALLURE BLUE

Tile | 24"x48" | Porcelain

## **TECHNICAL DATA**

CODE: QUMY-AL-2M

NAME: 24X48 Matte Allure Blue

SIZE: 24"x48" SERIES: Mystique FINISH: Matt LOOK: Marble Look FAMILY: Tile

FROST RESISTANCE: Yes

PEI: 4

RECTIFIED: Yes SHADE VARIATION: V4 STYLE: Contemporary