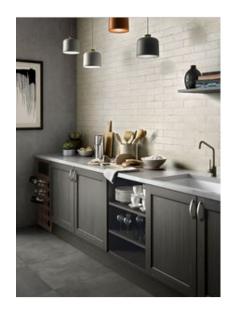

# PRODUCT 3X11 LOTUS BIANCO

Tile | 3"x11" | Porcelain





## **GRAPHIC VARIETY**





## **ROOM SCENES**







#### **TECHNICAL DATA**

CODE: QURE-LO-1

NAME: 3X11 Lotus Bianco

SIZE: 3"x11" SERIES: Relax FINISH: Matt LOOK: Subway Tile FAMILY: Tile

PEI: 3

SHADE VARIATION: V2 STYLE: Traditional

SUITABLE FOR: Backsplash|Indoor

TYPOLOGY: Porcelain TYPE OF PIECE: Field Tile USE: Floor and Wall



#### **PACKING**

| ı |        |              |     | BOX  |    |       | PALLET |    |  |
|---|--------|--------------|-----|------|----|-------|--------|----|--|
| ı | Size   | Product type | pcs | sqft | lb | boxes | sqft   | lb |  |
|   | 3"x11" | Field Tile   | 50  | 10.5 |    | 52    | 546    |    |  |

**WARNING** The information contained in this packing list is for guidance only, the contents of the packing may vary. Please consult our sales representatives for an exact list.