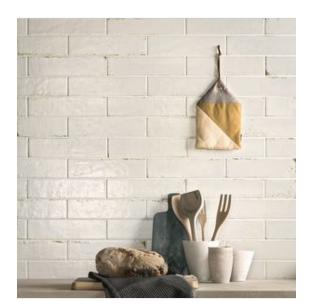

# PRODUCT 3X11 LOTUS BIANCO

Tile | 3"x11" | Porcelain





## **GRAPHIC VARIETY**





## **ROOM SCENES**







#### **TECHNICAL DATA**

CODE: QURE-LO-1

NAME: 3X11 Lotus Bianco

SIZE: 3"x11" SERIES: Relax FINISH: Matt LOOK: Subway Tile FAMILY: Tile

PEI: 3

SHADE VARIATION: V2 STYLE: Traditional

SUITABLE FOR: Backsplash|Indoor

TYPOLOGY: Porcelain TYPE OF PIECE: Field Tile USE: Floor and Wall



#### **PACKING**

| ı |        |              |     | BOX  |    |       | PALLET |    |  |
|---|--------|--------------|-----|------|----|-------|--------|----|--|
| ı | Size   | Product type | pcs | sqft | lb | boxes | sqft   | lb |  |
|   | 3"x11" | Field Tile   | 50  | 10.5 |    | 52    | 546    |    |  |

**WARNING** The information contained in this packing list is for guidance only, the contents of the packing may vary. Please consult our sales representatives for an exact list.