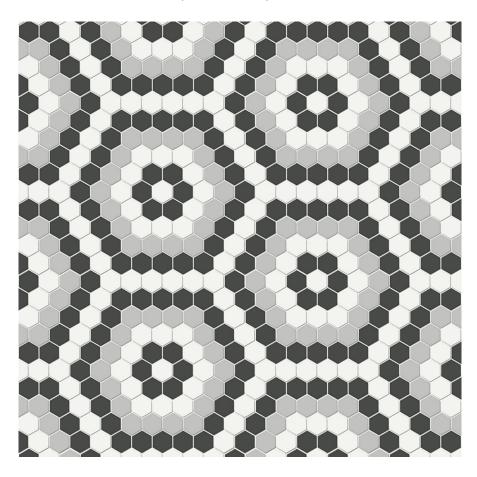

## PRODUCT MIDNIGHT BLEND MATTE HEXAGON PATTERN MOSAIC

Tile | 8.31"x14.45" | Porcelain

## **TECHNICAL DATA**

CODE: QUTR-MI-M22M

NAME: Midnight Blend Matte Hexagon Pattern Mosaic

SIZE: 8.31"x14.45" SERIES: Traditions FINISH: Matt LOOK: Mono-color FAMILY: Tile

FROST RESISTANCE: Yes MOSAIC TYPE: Mesh-Mounted

STYLE: Classic

SUITABLE FOR: Backsplash,Indoor

TYPOLOGY: Porcelain TYPE OF PIECE: Mosaic USE: Floor and Wall