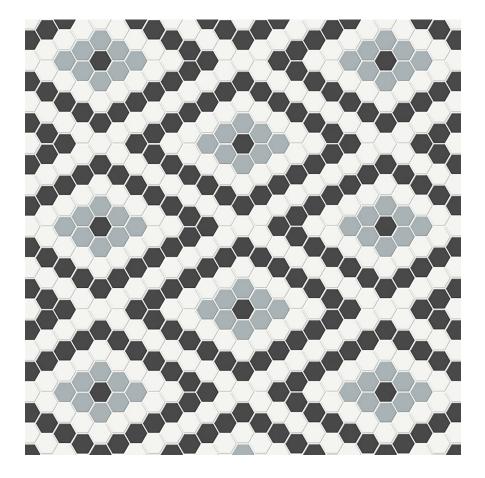

## DAWN BLEND MATTE DIAMOND PATTERN MOSAIC

Tile | 7.68"x13.31" | Porcelain

## **TECHNICAL DATA**

CODE: QUTR-DA-M21M NAME: Dawn Blend Matte Diamond Pattern Mosaic SIZE: 7.68"x13.31" SERIES: Traditions FINISH: Matt LOOK: Mono-color FAMILY: Tile FROST RESISTANCE: Yes MOSAIC TYPE: Mesh-Mounted STYLE: Classic SUITABLE FOR: Backsplash,Indoor TYPOLOGY: Porcelain TYPE OF PIECE: Mosaic USE: Floor and Wall