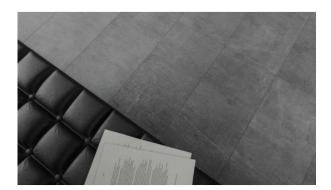

# PRODUCT GRAPHITE 12X24

Tile | 12"x24" | Glazed Porcelain





## **GRAPHIC VARIETY**











## **ROOM SCENES**





#### **TECHNICAL DATA**

CODE: QUPO-GR-2 NAME: Graphite 12X24

SIZE: 12"x24" SERIES: Portland FINISH: Matt LOOK: Concrete FAMILY: Tile

FROST RESISTANCE: Yes

PEI: 4

SHADE VARIATION: V3 STYLE: Contemporary SUITABLE FOR: Indoor TYPOLOGY: Glazed Porcelain TYPE OF PIECE: Field Tile USE: Floor and Wall



#### **PACKING**

|         |              | BOX |      |       | PALLET |      |         |
|---------|--------------|-----|------|-------|--------|------|---------|
| Size    | Product type | pcs | sqft | lb    | boxes  | sqft | lb      |
| 12"x24" | Field Tile   | 8   | 15.5 | 64.12 | 32     | 496  | 2051.84 |

**WARNING** The information contained in this packing list is for guidance only, the contents of the packing may vary. Please consult our sales representatives for an exact list