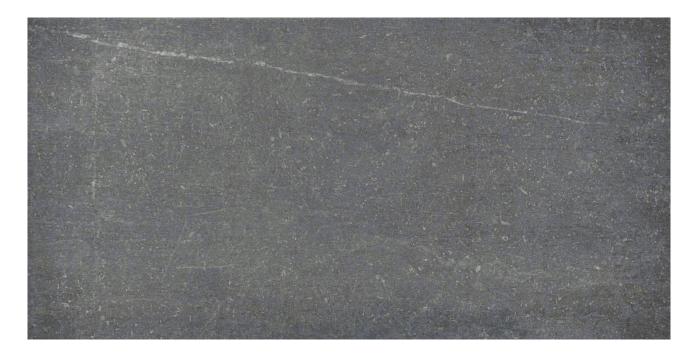

# PRODUCT GRAPHITE 12X24

Tile | 12"x24" | Glazed Porcelain

## **GRAPHIC VARIETY**