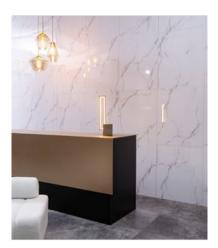

# PRODUCT OLYMPUS GLOSS WALL PANEL 24X48

Waterproof Wall and Floor Covering | 24"x48" | SPC





## **GRAPHIC VARIETY**





## **ROOM SCENES**





#### **TECHNICAL DATA**

CODE: LC835G05

NAME: Olympus Gloss Wall Panel 24x48

SIZE: 24"x48"

SERIES: Olympus Gloss Wall

FINISH: Gloss LOOK: Stone Look

CLICK SYSTEM: Lico Fast Click COMMERCIAL WARRANTY: 10 Year

EDGE: Beveled Edge

FAMILY: Waterproof Wall and Floor Covering

STYLE: Contemporary

SUITABLE FOR: Shower Indoor

TYPOLOGY: SPC
TYPE OF PIECE: Panel

TYPOLOGY: Iconic Large Format Shower

TOTAL THICKNESS: 5.0 mm

USE: Wall only

WEAR LAYER: UV Cured Lacquer



#### **PACKING**

|         |              | BOX |      |    | PALLET |      |    |
|---------|--------------|-----|------|----|--------|------|----|
| Size    | Product type | pcs | sqft | lb | boxes  | sqft | lb |
| 24"x48" | Panel        | 5   |      |    |        |      |    |

**WARNING** The information contained