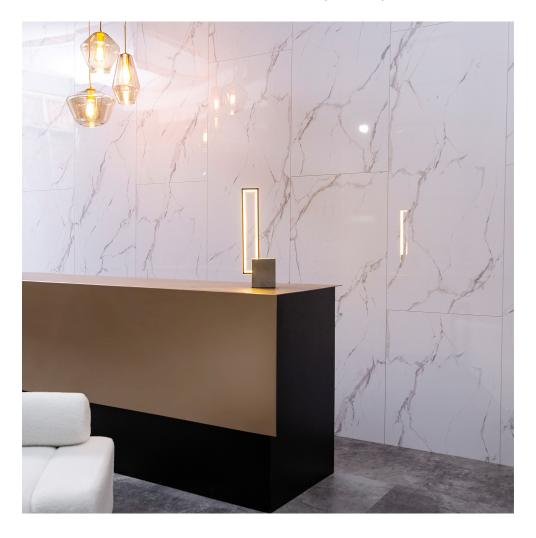

# PRODUCT OLYMPUS GLOSS WALL PANEL 24X48

Waterproof Wall and Floor Covering | 24"x48" | SPC





## **GRAPHIC VARIETY**





## **ROOM SCENES**





#### **TECHNICAL DATA**

CODE: LC835G05

NAME: Olympus Gloss Wall Panel 24x48

SIZE: 24"x48"

SERIES: Olympus Gloss Wall

FINISH: Gloss LOOK: Stone Look

CLICK SYSTEM: Lico Fast Click COMMERCIAL WARRANTY: 10 Year

EDGE: Beveled Edge

FAMILY: Waterproof Wall and Floor Covering

STYLE: Contemporary

SUITABLE FOR: Shower Indoor

TYPOLOGY: SPC
TYPE OF PIECE: Panel

TYPOLOGY: Iconic Large Format Shower

TOTAL THICKNESS: 5.0 mm

USE: Wall only

WEAR LAYER: UV Cured Lacquer



#### **PACKING**

|         |              | BOX |      |    | PALLET |      |    |
|---------|--------------|-----|------|----|--------|------|----|
| Size    | Product type | pcs | sqft | lb | boxes  | sqft | lb |
| 24"x48" | Panel        | 5   |      |    |        |