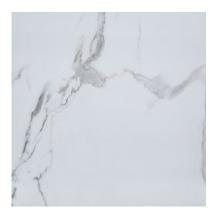

# PRODUCT OLYMPUS GLOSS WALL PANEL 24X48

Waterproof Wall and Floor Covering | 24"x48" | SPC





## **GRAPHIC VARIETY**





## **ROOM SCENES**





#### **TECHNICAL DATA**

CODE: LC835G05

NAME: Olympus Gloss Wall Panel 24x48

SIZE: 24"x48"

SERIES: Olympus Gloss Wall

FINISH: Gloss LOOK: Stone Look

CLICK SYSTEM: Lico Fast Click COMMERCIAL WARRANTY: 10 Year

EDGE: Beveled Edge

FAMILY: Waterproof Wall and Floor Covering

STYLE: Contemporary

SUITABLE FOR: Shower Indoor

TYPOLOGY: SPC
TYPE OF PIECE: Panel

TYPOLOGY: Iconic Large Format Shower

TOTAL THICKNESS: 5.0 mm

USE: Wall only

WEAR LAYER: UV Cured Lacquer



#### **PACKING**

|         |              | BOX |      |    | PALLET |      |    |
|---------|--------------|-----|------|----|--------|------|----|
| Size    | Product type | pcs | sqft | lb | boxes  | sqft | lb |
| 24"x48" | Panel        | 5   |      |    |        |      |    |

**WARNING** Th