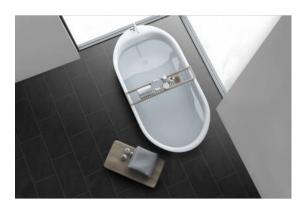

# PRODUCT BOSTON BLACK 12X24

Tile | 12"x24" | Porcelain





## **GRAPHIC VARIETY**





## **ROOM SCENES**





#### **TECHNICAL DATA**

CODE: QUME-BO-1

NAME: Boston Black 12x24

SIZE: 12"x24" SERIES: Metro FINISH: Matt

LOOK: Slate Stone Look

FAMILY: Tile

FROST RESISTANCE: Yes

PEI: 4

**RECTIFIED:** Yes

STYLE: Contemporary

SUITABLE FOR: Indoor|Shower

TYPOLOGY: Porcelain
TYPE OF PIECE: Field Tile
USE: Floor and Wall



#### **PACKING**

|         |              | BOX |      |    | PALLET |      |    |
|---------|--------------|-----|------|----|--------|------|----|
| Size    | Product type | pcs | sqft | lb | boxes  | sqft | lb |
| 12"x24" | Field Tile   | 6   | 12   |    | 48     | 576  |    |

**WARNING** The information contained in this packing list is for guidance only, the contents of the packing may vary. Please consult our sales representatives for an exact list.