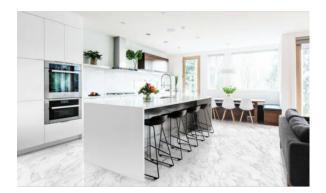

# PRODUCT MILANO STATUARIO POLISHED 32X32

Tile | 31"x31" | Glazed Porcelain





### **GRAPHIC VARIETY**





#### **ROOM SCENES**





## **TECHNICAL DATA**

CODE: QULX-MI-5P NAME: Milano Statuario Polished 32X32 SIZE: 31"x31" SERIES: Luxury FINISH: Polish LOOK: Marble Look FAMILY: Tile FROST RESISTANCE: Yes PEI: 4 RECTIFIED: Yes STYLE: Contemporary SUITABLE FOR: Indoor,Shower TYPOLOGY: Glazed Porcelain TYPE OF PIECE: Field Tile USE: Floor and Wall



#### PACKING

|         |              | BOX |       |    | PALLET |        |    |
|---------|--------------|-----|-------|----|--------|--------|----|
| Size    | Product type | pcs | sqft  | lb | boxes  | sqft   | lb |
| 31"x31" | Field Tile   | 2   | 13.79 |    | 32     | 441.28 |    |

**WARNING** The information contained in this packing list is for guidance only, the contents of the packing may vary. Please consult our sales representatives for an exact list.