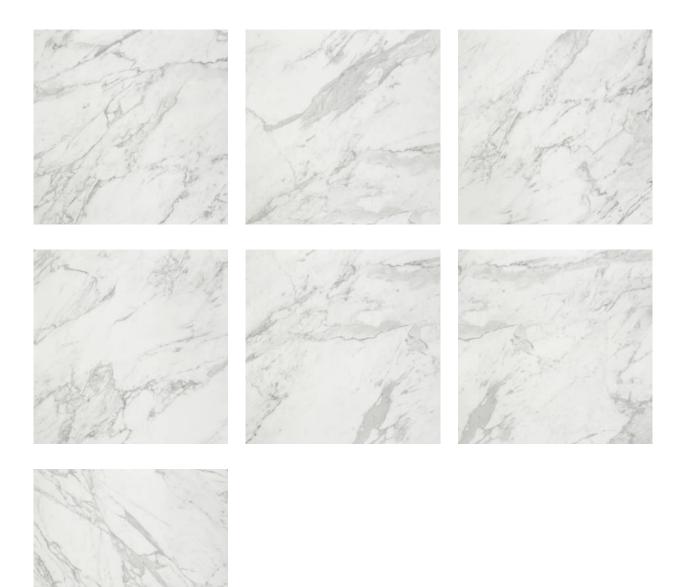

# PRODUCT MILANO STATUARIO POLISHED 32X32

Tile | 31"x31" | Glazed Porcelain





### **GRAPHIC VARIETY**





#### **ROOM SCENES**





## **TECHNICAL DATA**

CODE: QULX-MI-5P NAME: Milano Statuario Polished 32X32 SIZE: 31"x31" SERIES: Luxury FINISH: Polish LOOK: Marble Look FAMILY: Tile FROST RESISTANCE: Yes PEI: 4 RECTIFIED: Yes STYLE: Contemporary SUITABLE FOR: Indoor,Shower TYPOLOGY: Glazed Porcelain TYPE OF PIECE: Field Tile USE: Floor and Wall



#### PACKING

|         |              | BOX |       |    | PALLET |        |    |
|---------|--------------|-----|-------|----|--------|--------|----|
| Size    | Product type | pcs | sqft  | lb | boxes  | sqft   | lb |
| 31"x31" | Field Tile   | 2   | 13.79 |    | 32     | 441.28 |    |

**WARNING** The information contained in this packing list is for guidance only, the contents of the packing may vary. Please consult our sales representative