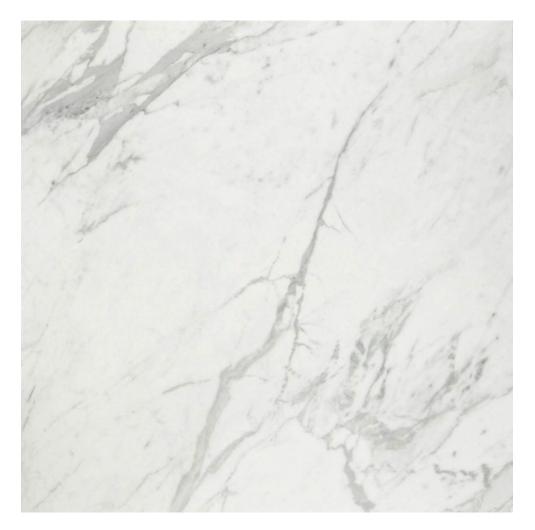

# PRODUCT MILANO STATUARIO POLISHED 32X32

Tile | 31"x31" | Glazed Porcelain





### **GRAPHIC VARIETY**





#### **ROOM SCENES**





## **TECHNICAL DATA**

CODE: QULX-MI-5P NAME: Milano Statuario Polished 32X32 SIZE: 31"x31" SERIES: Luxury FINISH: Polish LOOK: Marble Look FAMILY: Tile FROST RESISTANCE: Yes PEI: 4 RECTIFIED: Yes STYLE: Contemporary SUITABLE FOR: Indoor,Shower TYPOLOGY: Glazed Porcelain TYPE OF PIECE: Field Tile USE: Floor and Wall



#### PACKING

|         |              | BOX |       |    | PALLET |        |    |
|---------|--------------|-----|-------|----|--------|--------|----|
| Size    | Product type | pcs | sqft  | lb | boxes  | sqft   | lb |
| 31"x31" | Field Tile   | 2   | 13.79 |    | 32     | 441.28 |    |

**WARNING** The information contained in this packing list is for guidance only, the contents of the packing may vary. Please con