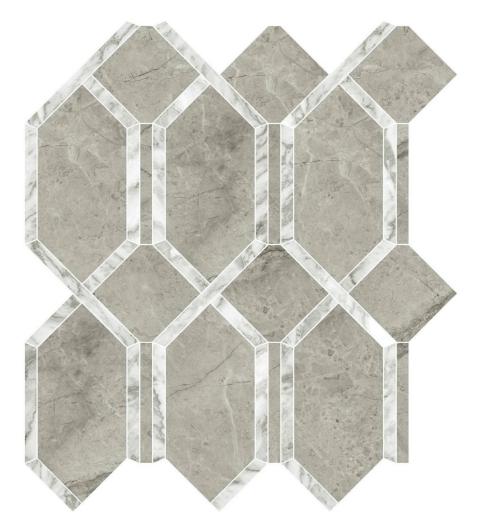

## PRODUCT ROMA ARGENTO POLISHED MODELLA MOSAIC

Tile | 12"x13" | Glazed Porcelain

## **TECHNICAL DATA**

CODE: QULX-RO-M5P NAME: Roma Argento Polished Modella Mosaic SIZE: 12"x13" SERIES: Luxury FINISH: Polish LOOK: Marble Look FAMILY: Tile RECTIFIED: Yes STYLE: Contemporary SUITABLE FOR: Backsplash,Indoor,Shower TYPOLOGY: Glazed Porcelain TYPE OF PIECE: Mosaic USE: Floor and Wall