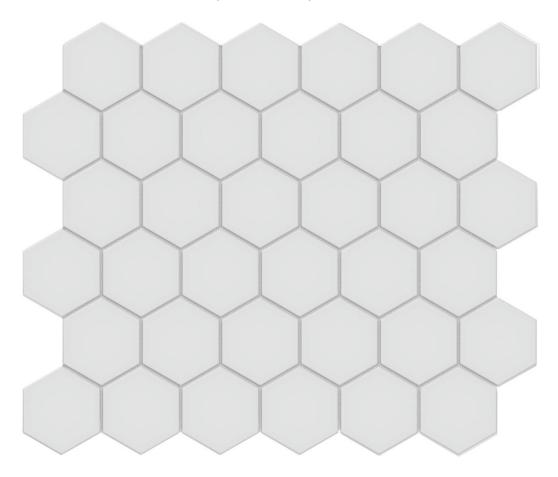

## PRODUCT 2\" GALLERY GREY MATTE HEX MOSAIC

Tile | 10.79"x12.48" | Porcelain

## **TECHNICAL DATA**

CODE: QUTR-GA-M7M

NAME: 2" Gallery Grey Matte Hex Mosaic

SIZE: 10.79"x12.48" SERIES: Traditions FINISH: Matt LOOK: Mono-color FAMILY: Tile

FROST RESISTANCE: Yes MOSAIC TYPE: Mesh-Mounted

STYLE: Classic

SUITABLE FOR: Backsplash,Indoor

TYPOLOGY: Porcelain TYPE OF PIECE: Mosaic USE: Floor and Wall

**NOTES:** Number Of Rows Per Sheet = 6