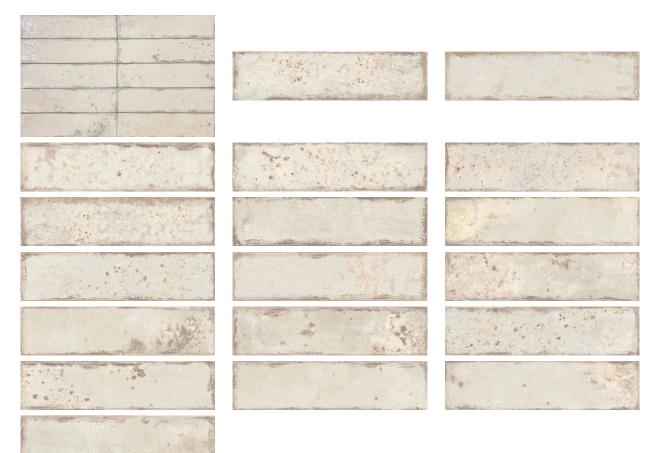

# PRODUCT JAMAICA CREAM 3X11

Tile | 3"x11" | Porcelain





## **GRAPHIC VARIETY**





#### **ROOM SCENES**





## **TECHNICAL DATA**

CODE: QUJA-CR-1 NAME: Jamaica Cream 3x11 SIZE: 3"x11" SERIES: Jamaica FINISH: Gloss FAMILY: Tile FROST RESISTANCE: Yes PEI: 4 STYLE: Contemporary SUITABLE FOR: Indoor| Outdoor| Pool| Backsplash| Shower TYPOLOGY: Porcelain TYPE OF PIECE: Field Tile USE: Floor and Wall



### PACKING

|        |              | BOX |      |    | PALLET |      |    |
|--------|--------------|-----|------|----|--------|------|----|
| Size   | Product type | pcs | sqft | lb | boxes  | sqft | lb |
| 3"x11" |              |     |      |    |        |      |    |

**WARNING** The information contained in this packing list is for guidance only, the contents of the packing may vary. Please consult our sales representatives for an exact list.