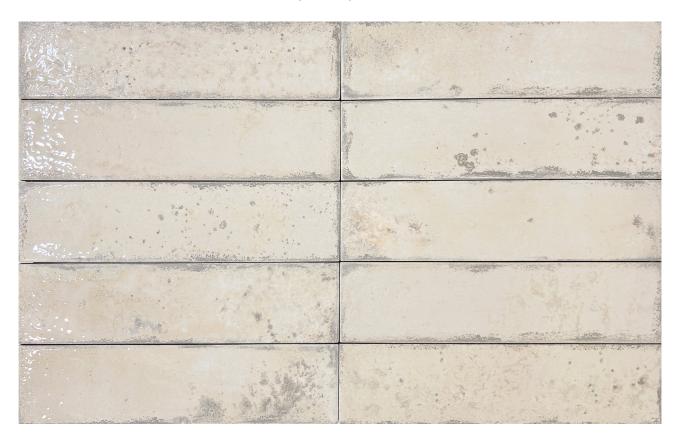

# PRODUCT JAMAICA CREAM 3X11

Tile | 3"x11" | Porcelain





## **GRAPHIC VARIETY**





#### **ROOM SCENES**





## **TECHNICAL DATA**

CODE: QUJA-CR-1 NAME: Jamaica Cream 3x11 SIZE: 3"x11" SERIES: Jamaica FINISH: Gloss FAMILY: Tile FROST RESISTANCE: Yes PEI: 4 STYLE: Contemporary SUITABLE FOR: Indoor| Outdoor| Pool| Backsplash| Shower TYPOLOGY: Porcelain TYPE OF PIECE: Field Tile USE: Floor and Wall



### PACKING

|        |              | BOX |      |    | PALLET |      |    |
|--------|--------------|-----|------|----|--------|------|----|
| Size   | Product type | pcs | sqft | lb | boxes  | sqft | lb |
| 3"x11" |              |     |      |    |        |      |    |

**WARNING** The information contained in this packing list is for guidance only, the contents of the packing may vary. Please consult our sales representatives for an exact l