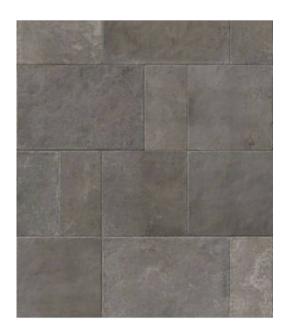

# PRODUCT MENFI GREY 24X24\"

Tile | 24"x24" | Porcelain





## **GRAPHIC VARIETY**







# **DETAILS**





## **ROOM SCENES**







#### **TECHNICAL DATA**

CODE: QUEL-ME-2

NAME: Menfi Grey 24X24"

SIZE: 24"x24" SERIES: Elevation FINISH: Natural LOOK: Stone Look FAMILY: Tile

FROST RESISTANCE: Yes

PEI: 4

RECTIFIED: Yes STYLE: Traditional

SUITABLE FOR: |Indoor|Shower

TYPOLOGY: Porcelain THICKNESS: 10 mm TYPE OF PIECE: Field Tile USE: Floor and Wall



#### **PACKING**

|         |              | BOX |      |    | PALLET |       |    |
|---------|--------------|-----|------|----|--------|-------|----|
| Size    | Product type | pcs | sqft | lb | boxes  | sqft  | lb |
| 24"x24" | Field Tile   | 3   |      |    | 40     | 11.62 |    |

**WARNING** The information contained in this packing list is for guidance only, the contents of the packing may vary. Please consult our sales representatives for an exact list.