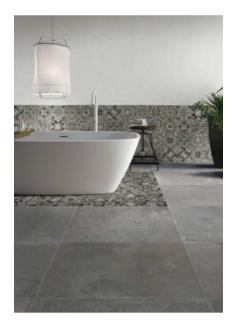

# PRODUCT MENFI GREY 24X24\"

Tile | 24"x24" | Porcelain





## **GRAPHIC VARIETY**







# **DETAILS**





## **ROOM SCENES**







#### **TECHNICAL DATA**

CODE: QUEL-ME-2

NAME: Menfi Grey 24X24"

SIZE: 24"x24" SERIES: Elevation FINISH: Natural LOOK: Stone Look FAMILY: Tile

FROST RESISTANCE: Yes

PEI: 4

RECTIFIED: Yes STYLE: Traditional

SUITABLE FOR: |Indoor|Shower

TYPOLOGY: Porcelain THICKNESS: 10 mm TYPE OF PIECE: Field Tile USE: Floor and Wall



#### **PACKING**

|         |              | BOX |      |    | PALLET |       |    |
|---------|--------------|-----|------|----|--------|-------|----|
| Size    | Product type | pcs | sqft | lb | boxes  | sqft  | lb |
| 24"x24" | Field Tile   | 3   |      |    | 40     | 11.62 |    |

**WARNING** The information contained in this packing list is for guidance only, the contents of the packing may vary. Please consult our sales representatives for an exact list.