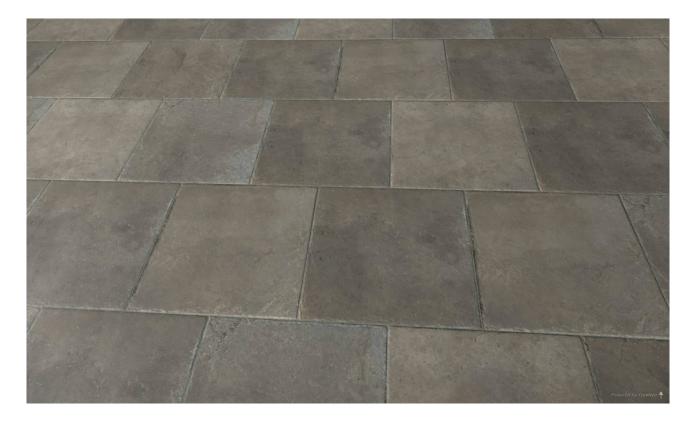

# PRODUCT MENFI GREY 24X24\"

Tile | 24"x24" | Porcelain





## **GRAPHIC VARIETY**







# **DETAILS**





## **ROOM SCENES**







#### **TECHNICAL DATA**

CODE: QUEL-ME-2

NAME: Menfi Grey 24X24"

SIZE: 24"x24" SERIES: Elevation FINISH: Natural LOOK: Stone Look FAMILY: Tile

FROST RESISTANCE: Yes

PEI: 4

RECTIFIED: Yes STYLE: Traditional

SUITABLE FOR: |Indoor|Shower

TYPOLOGY: Porcelain THICKNESS: 10 mm TYPE OF PIECE: Field Tile USE: Floor and Wall



#### **PACKING**

|         |              | BOX |      |    | PALLET |       |    |
|---------|--------------|-----|------|----|--------|-------|----|
| Size    | Product type | pcs | sqft | lb | boxes  | sqft  | lb |
| 24"x24" | Field Tile   | 3   |      |    | 40     | 11.62 |    |

**WARNING** The information contained in this packing list is for guidance only, the contents of the packi