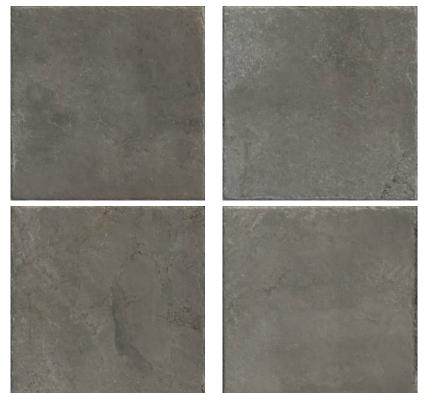

# PRODUCT MENFI GREY 24X24\"

Tile | 24"x24" | Porcelain





## **GRAPHIC VARIETY**







# **DETAILS**





## **ROOM SCENES**







#### **TECHNICAL DATA**

CODE: QUEL-ME-2

NAME: Menfi Grey 24X24"

SIZE: 24"x24" SERIES: Elevation FINISH: Natural LOOK: Stone Look FAMILY: Tile

FROST RESISTANCE: Yes

PEI: 4

RECTIFIED: Yes STYLE: Traditional

SUITABLE FOR: |Indoor|Shower

TYPOLOGY: Porcelain THICKNESS: 10 mm TYPE OF PIECE: Field Tile USE: Floor and Wall



#### **PACKING**

|         |              | BOX |      |    | PALLET |       |    |
|---------|--------------|-----|------|----|--------|-------|----|
| Size    | Product type | pcs | sqft | lb | boxes  | sqft  | lb |
| 24"x24" | Field Tile   | 3   |      |    | 40     | 11.62 |    |

**WARNING** The information contained in this packing list is for guidance only, the contents of the packing may vary. Please consult