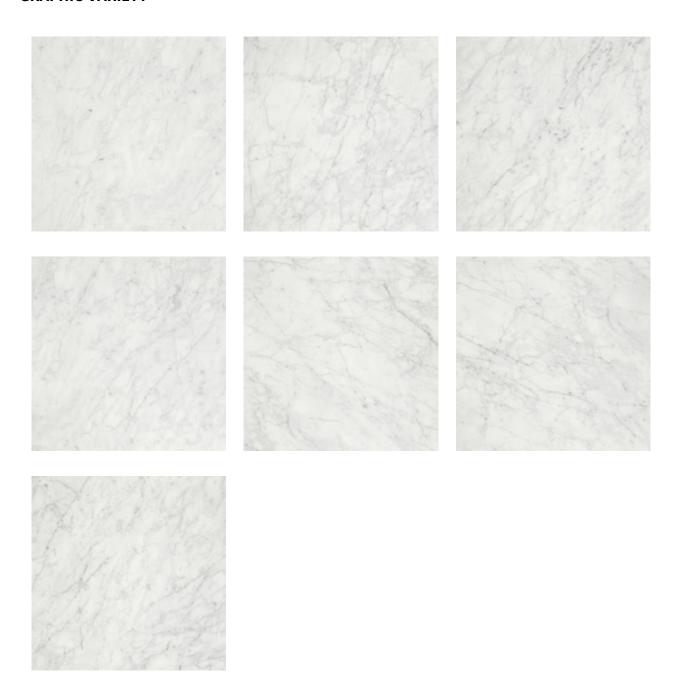

## PRODUCT SAN GIULIO GIOIA POLISHED 32X32

Tile | 31"x31" | Glazed Porcelain





## **GRAPHIC VARIETY**





## **TECHNICAL DATA**

CODE: QULX-SA-5P

NAME: San Giulio Gioia Polished 32X32

SIZE: 31"x31" SERIES: Luxury FINISH: Polish LOOK: Marble Look FAMILY: Tile

FROST RESISTANCE: Yes

PEI: 4

RECTIFIED: Yes STYLE: Contemporary

SUITABLE FOR: Indoor,Shower TYPOLOGY: Glazed Porcelain TYPE OF PIECE: Field Tile

USE: Floor and Wall



## **PACKING**

|         |              | BOX |       |    | PALLET |        |    |
|---------|--------------|-----|-------|----|--------|--------|----|
| Size    | Product type | pcs | sqft  | lb | boxes  | sqft   | lb |
| 31"x31" | Field Tile   | 2   | 13.79 |    | 32     | 441.28 |    |

**WARNING** The information contained in this packing list is for guidance only, the contents of the packing may vary. Please consult our sales representatives for an exact li