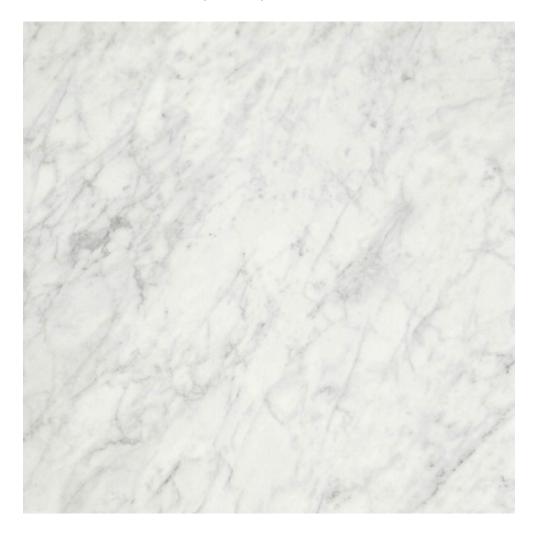

## PRODUCT SAN GIULIO GIOIA POLISHED 32X32

Tile | 31"x31" | Glazed Porcelain

## **TECHNICAL DATA**

CODE: QULX-SA-5P

NAME: San Giulio Gioia Polished 32X32

SIZE: 31"x31" SERIES: Luxury FINISH: Polish LOOK: Marble Look FAMILY: Tile

FROST RESISTANCE: Yes

PEI: 4

RECTIFIED: Yes STYLE: Contemporary