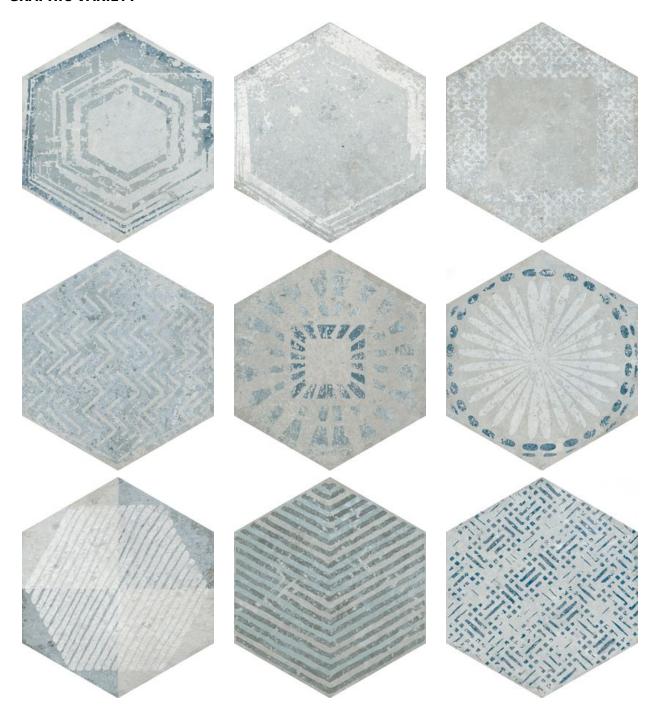

# **GRAPHIC VARIETY**

SUITABLE FOR: Backsplash|Indoor|Outdoor|Pool|Shower

TYPOLOGY: Porcelain TYPE OF PIECE: Field Tile USE: Floor and Wall

NOTES: \*Decor: 9 Different Patterns. This Product Is Randomly Packed In A Box. You Will Get A Random Number