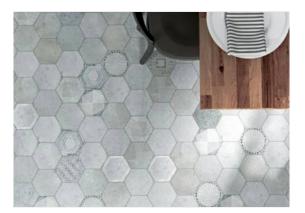

# PRODUCT ALMA 5.5X6.3 GREY DECOR HEXAGON

Tile | 5.5"x6.3" | Porcelain





# **GRAPHIC VARIETY**





# **ROOM SCENES**







### **TECHNICAL DATA**

CODE: QUAL-GD-1

NAME: Alma 5.5X6.3 Grey Decor Hexagon

SIZE: 5.5"x6.3" SERIES: Alma FINISH: Matt LOOK: Terracotta FAMILY: Tile

FROST RESISTANCE: Yes

PEI: 4

SHADE VARIATION: V3

STYLE: Traditional|Contemporary

SUITABLE FOR: Backsplash|Indoor|Outdoor|Pool|Shower

TYPOLOGY: Porcelain TYPE OF PIECE: Field Tile USE: Floor and Wall

NOTES: \*Decor: 9 Different Patterns. This Product Is Randomly Packed In A Box. You Will Get A Random Number

Of Designs Per Box.



### **PACKING**

|           |              | BOX |      |    | PALLET |       |    |
|-----------|--------------|-----|------|----|--------|-------|----|
| Size      | Product type | pcs | sqft | lb | boxes  | sqft  | lb |
| 5.5"x6.3" | Field Tile   | 26  | 4.74 |    | 105    | 497.7 |    |

**WARNING**