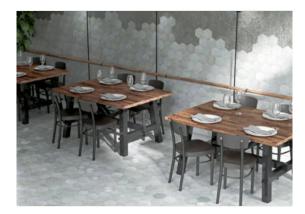

# PRODUCT ALMA 5.5X6.3 GREY DECOR HEXAGON

Tile | 5.5"x6.3" | Porcelain





# **GRAPHIC VARIETY**





# **ROOM SCENES**







### **TECHNICAL DATA**

CODE: QUAL-GD-1

NAME: Alma 5.5X6.3 Grey Decor Hexagon

SIZE: 5.5"x6.3" SERIES: Alma FINISH: Matt LOOK: Terracotta FAMILY: Tile

FROST RESISTANCE: Yes

PEI: 4

SHADE VARIATION: V3

STYLE: Traditional|Contemporary

SUITABLE FOR: Backsplash|Indoor|Outdoor|Pool|Shower

TYPOLOGY: Porcelain TYPE OF PIECE: Field Tile USE: Floor and Wall

NOTES: \*Decor: 9 Different Patterns. This Product Is Randomly Packed In A Box. You Will Get A Random Number

Of Designs Per Box.



### **PACKING**

|           |              | BOX |      |    | PALLET |       |    |
|-----------|--------------|-----|------|----|--------|-------|----|
| Size      | Product type | pcs | sqft | lb | boxes  | sqft  | lb |
| 5.5"x6.3" | Field Tile   | 26  | 4.74 |    | 105    | 497.7 |    |

**WARNING