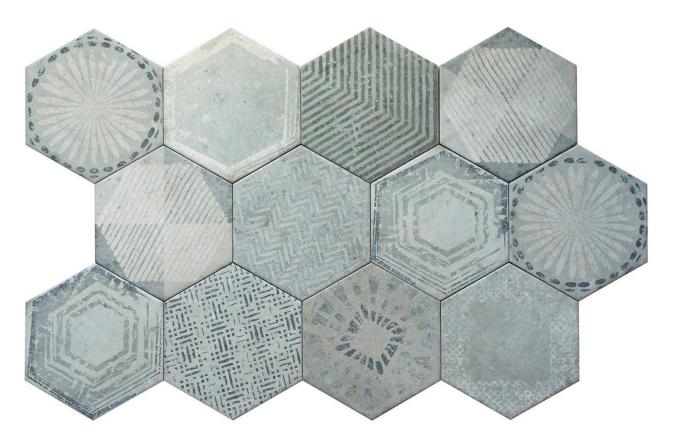

# PRODUCT ALMA 5.5X6.3 GREY DECOR HEXAGON

Tile | 5.5"x6.3" | Porcelain

SUITABLE FOR: Backsplash|Indoor|Outdoor|Pool|Shower

TYPOLOGY: Porcelain TYPE OF PIECE: Field Tile USE: Floor and Wall

NOTES: \*Decor: 9 Different Patterns. This Product Is Randomly Packed In A Box. You Will Get A Random Number