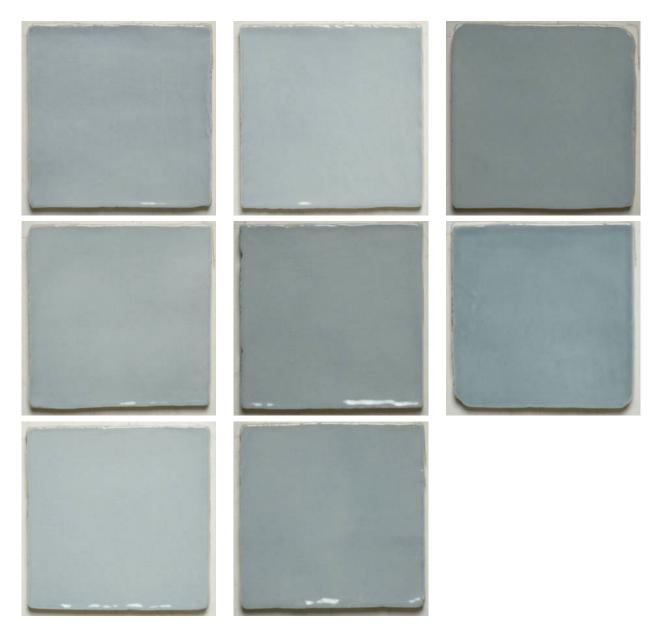

# PRODUCT AQUA MIX 4X4

Tile | 4"x4" | Ceramic





## **GRAPHIC VARIETY**





#### **ROOM SCENES**







## **TECHNICAL DATA**

CODE: QUCL-AM-2 NAME: Aqua Mix 4X4 SIZE: 4"x4" SERIES: Colours FINISH: Gloss LOOK: Hand-crafted FAMILY: Tile STYLE: Traditional SUITABLE FOR: Backsplash|Indoor TYPOLOGY: Ceramic TYPE OF PIECE: Field Tile USE: Wall only



### PACKING

|       |              | BOX |      |    | PALLET |        |    |
|-------|--------------|-----|------|----|--------|--------|----|
| Size  | Product type | pcs | sqft | lb | boxes  | sqft   | lb |
| 4"x4" | Field Tile   | 56  | 6.02 |    | 112    | 674.24 |    |

**WARNING** The information contained in this packing list is for guidance only, the contents of the packing may vary. Please consult our sales representatives for an exact list.