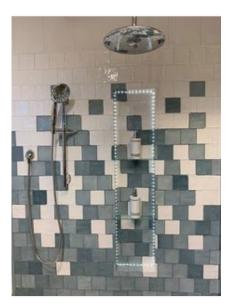

# PRODUCT AQUA MIX 4X4

Tile | 4"x4" | Ceramic





## **GRAPHIC VARIETY**





#### **ROOM SCENES**







## **TECHNICAL DATA**

CODE: QUCL-AM-2 NAME: Aqua Mix 4X4 SIZE: 4"x4" SERIES: Colours FINISH: Gloss LOOK: Hand-crafted FAMILY: Tile STYLE: Traditional SUITABLE FOR: Backsplash|Indoor TYPOLOGY: Ceramic TYPE OF PIECE: Field Tile USE: Wall only



### PACKING

|       |              | BOX |      |    | PALLET |        |    |
|-------|--------------|-----|------|----|--------|--------|----|
| Size  | Product type | pcs | sqft | lb | boxes  | sqft   | lb |
| 4"x4" | Field Tile   | 56  | 6.02 |    | 112    | 674.24 |    |

**WARNING** The information contained in this packing list is for guidance only, the contents of the packing may vary. Please consult our sales representatives for an exact list.