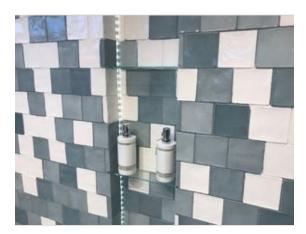

# PRODUCT AQUA MIX 4X4

Tile | 4"x4" | Ceramic





## **GRAPHIC VARIETY**





#### **ROOM SCENES**







## **TECHNICAL DATA**

CODE: QUCL-AM-2 NAME: Aqua Mix 4X4 SIZE: 4"x4" SERIES: Colours FINISH: Gloss LOOK: Hand-crafted FAMILY: Tile STYLE: Traditional SUITABLE FOR: Backsplash|Indoor TYPOLOGY: Ceramic TYPE OF PIECE: Field Tile USE: Wall only



### PACKING

|       |              | BOX |      |    | PALLET |        |    |
|-------|--------------|-----|------|----|--------|--------|----|
| Size  | Product type | pcs | sqft | lb | boxes  | sqft   | lb |
| 4"x4" | Field Tile   | 56  | 6.02 |    | 112    | 674.24 |    |

**WARNING** The information contained in this packing list is for guidance only, the contents of the packing may vary. Please consult our sales representatives for an exact list.