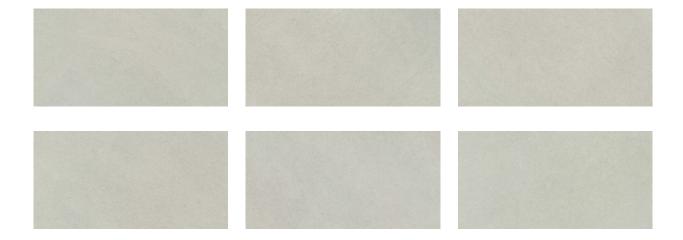

# PRODUCT CONCORD 12X24F SIENNA MATTE

Tile | 12"x24" | Pressed Glazed Porcelain





## **GRAPHIC VARIETY**





## **ROOM SCENES**





#### **TECHNICAL DATA**

CODE: QUCN-SI-2

NAME: Concord 12X24F Sienna Matte

SIZE: 12"x24" SERIES: Concord FINISH: Matte LOOK: Stone Look

BREAKING STRENGHT: >350 - >1600 CHEMICAL RESISTANCE: CLASS A

DCOF: MATTE ≥0.65 STATUS: Coming Soon

FAMILY: Tile

FROST RESISTANCE: Yes

PEI: 4

R VALUE: MATTE R10 SHADE VARIATION: V3

STAIN RESISTANCE: CLASS A & 5

STYLE: Contemporary

SUITABLE FOR: Indoor| Outdoor| Pool| Backsplash| Shower TYPOLOGY: Pressed Glazed Porcelain

THICKNESS: 8.4 mm TYPE OF PIECE: Field Tile USE: Floor and Wall

WATER ABSORPTION: <=0.5%



#### **PACKING**

|         |              | BOX |      |    | PALLET |      |    |
|---------|--------------|-----|------|----|--------|------|----|
| Size    | Product type | pcs | sqft | lb | boxes  | sqft |