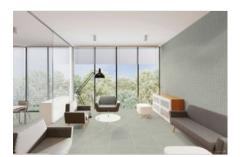

# PRODUCT CONCORD 12X24F SIENNA MATTE

Tile | 12"x24" | Pressed Glazed Porcelain





## **GRAPHIC VARIETY**





## **ROOM SCENES**





#### **TECHNICAL DATA**

CODE: QUCN-SI-2

NAME: Concord 12X24F Sienna Matte

SIZE: 12"x24" SERIES: Concord FINISH: Matte LOOK: Stone Look

BREAKING STRENGHT: >350 - >1600 CHEMICAL RESISTANCE: CLASS A

DCOF: MATTE ≥0.65 STATUS: Coming Soon

FAMILY: Tile

FROST RESISTANCE: Yes

PEI: 4

R VALUE: MATTE R10 SHADE VARIATION: V3

STAIN RESISTANCE: CLASS A & 5

STYLE: Contemporary

SUITABLE FOR: Indoor| Outdoor| Pool| Backsplash| Shower TYPOLOGY: Pressed Glazed Porcelain

THICKNESS: 8.4 mm TYPE OF PIECE: Field Tile USE: Floor and Wall

WATER ABSORPTION: <=0.5%



#### **PACKING**

|         |              | BOX |      |    | PALLET |      |    |
|---------|--------------|-----|------|----|--------|------|----|
| Size    | Product type | pcs | sqft | lb | boxes  | sqft | lb |
| 12"x24" |